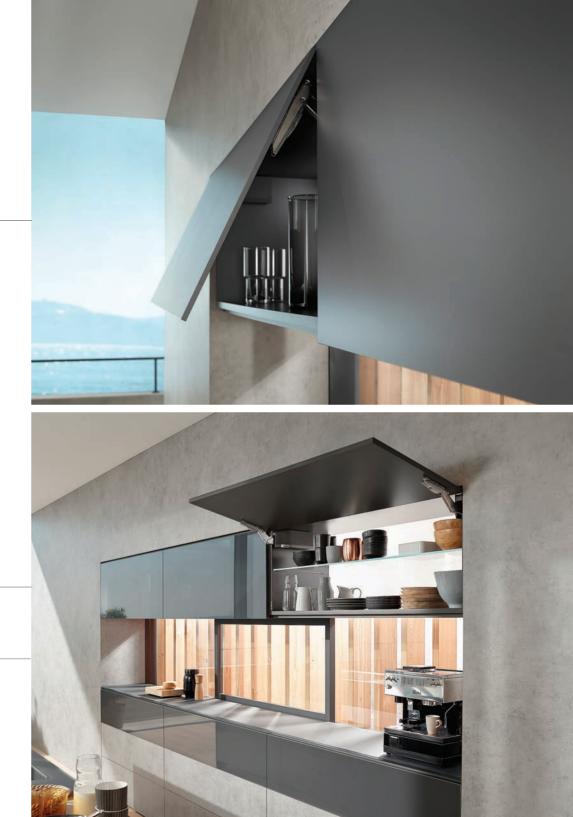

### Door Lift Systems

AVENTOS lift systems keep overhead doors opening upwards not outwards; allowing for full access to the cabinet and a clear workspace.

#### AVENTOS HF

AVENTOS HF lift system for overhead cabinets with bi-folding fronts

Front folds up and out of your way

Easy access to glasses and dinnerware

AVENTOS HK

AVENTOS HK top lift system for overhead cabinets with single panel fronts

Front pivots up and out of your way

Even heavy and wide fronts open and close with supreme ease