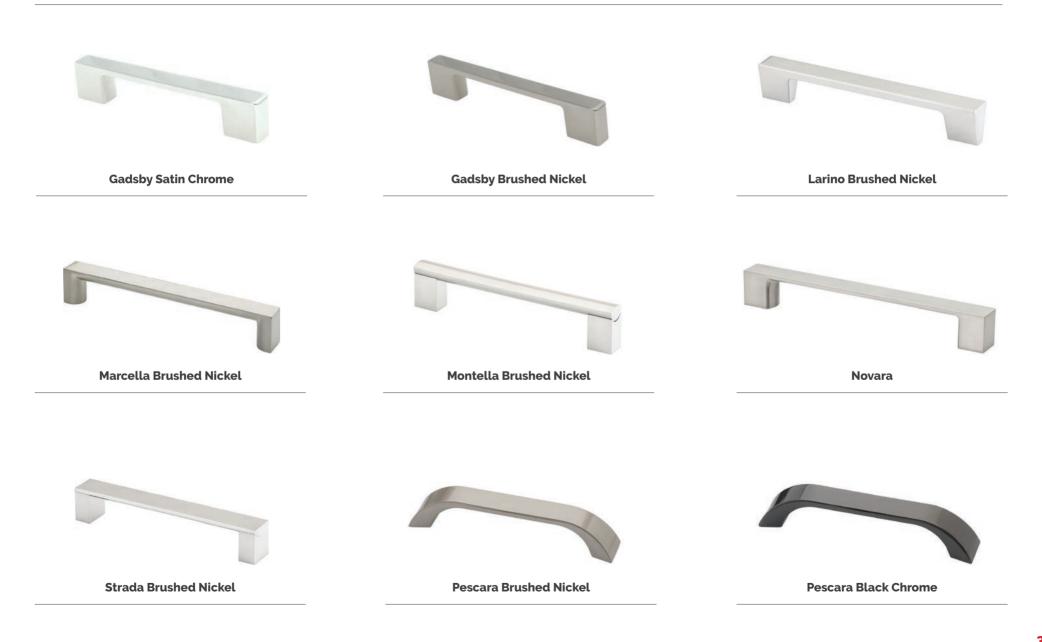

# Handles & Pulls

**Quality Hardware** 

Designs to fit any style

A Full Range of Finish Options

Available in Multiple Length Options to Accommodate Different Door and Drawer Sizes

## Knobs & Pulls

**Azara Antique Brass** 

Azara Burnished Iron

Azara Natural Iron

Rewa

**Portabello Antique Brass** 

**Portabello Pewter** 

**Monstrase Antique Brass** 

## Cup Handles

Arnwick Black

**Delamore Antique Brass** 

**Delamore Pewter** 

### Pull Handles

## D Handles

#### D Handles