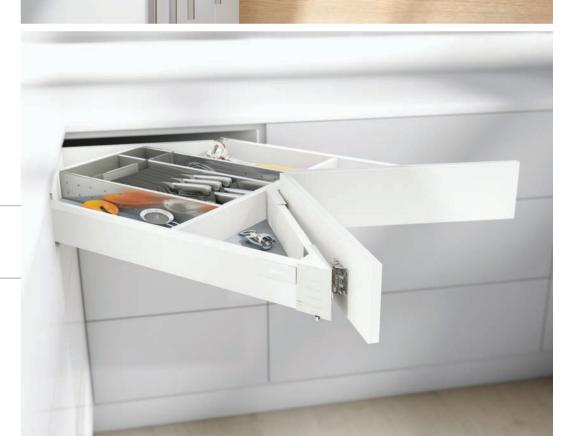

#### SPACE CORNER

Optimal use of corner storage space

Comes in various heights and widths

Practical full extensions for easy access to contents

#### Rollout

Soft Close

Self Closing

Rotating

**Cutlery Inserts** 

270 Revolving Corner Unit Plastic

180 Revolving Corner Unit Plastic

**Stainless Cutlery Organisers** 