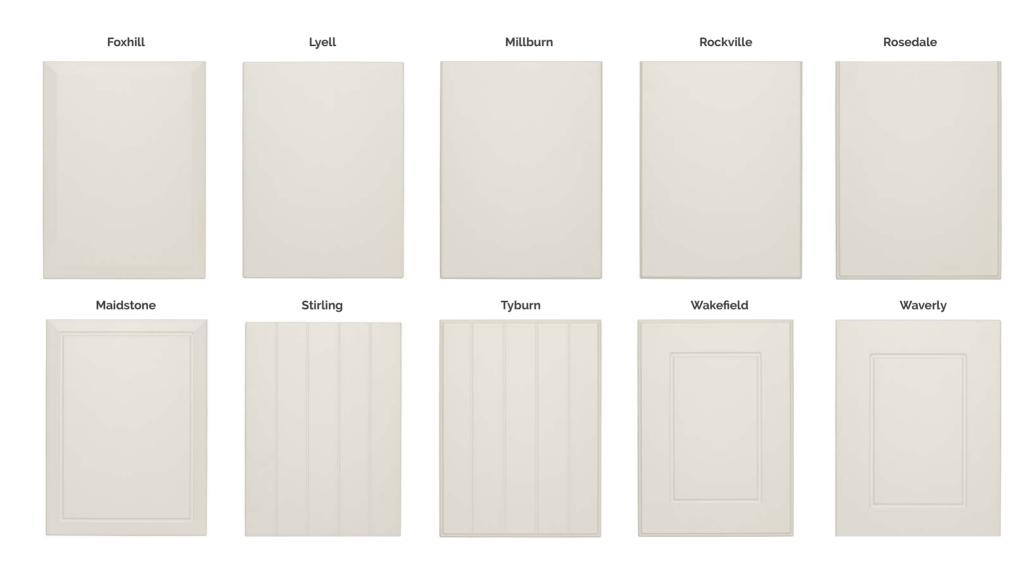

# DOOR STYLES & FINISHES Contemporary

Contemporary kitchen designs are clean and simple. They are functional and contain streamlined surfaces, often with a twist of traditional elements, creating warmth in the heart of your home.

# Contemporary

**Consistent Colour** 

Stain Resistant

Scratch Resistant

Hard Wearing