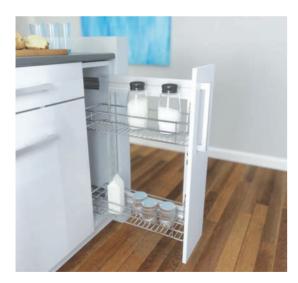

#### Rollout

Soft Close

Self Closing

Rotating

**Cutlery Inserts** 

270 Revolving Corner Unit Plastic

180 Revolving Corner Unit Plastic

**Stainless Cutlery Organisers** 

**Cornerstone Maxx Corner Pullout Unit** 

**VS Corner Pullout Unit** 

Pull Out Corner Unit Solid Shelf

Pull Out Corner Unit Wire Shelf

Pull Out Pantry Solid or Wire Shelf

Side Mounted Pull Out Solid or Wire Baskets

**Twin Corner Pullout Unit** 

**Overhead Pullout** 