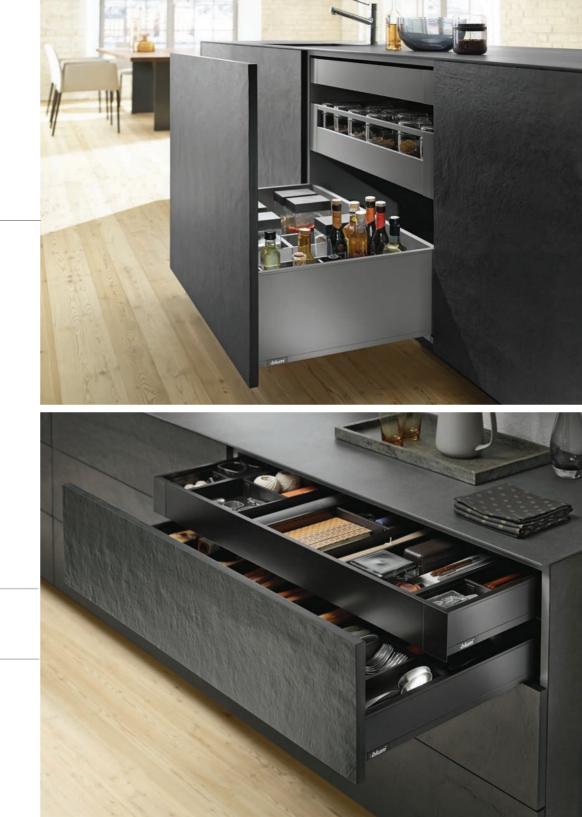

### Drawer Systems

Blum drawer systems bring practical functionality to everyday applications - beautifully organising furniture interiors throughout the home.

LEGRABOX

Full extensions give you easy access to all contents

Ample space for provisions of all kinds

Available in different widths, heights and depths

#### TANDEMBOX

Ample space for provisions of all kinds

High back and side panels make stacking easy

Full extensions give you easy access to all contents

#### AMBIA-LINE / ORGA-LINE

AMBIA-LINE or ORGA-LINE inner dividers provide clear visibility and organise interiors

Available in different widths, heights and depths

Easy removal of contents