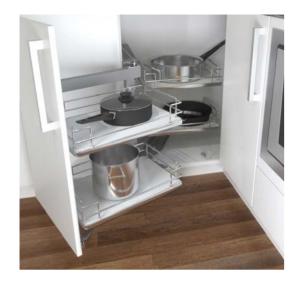

#### SPACE CORNER

Optimal use of corner storage space

Comes in various heights and widths

Practical full extensions for easy access to contents

**Cornerstone Maxx Corner Pullout Unit** 

**VS Corner Pullout Unit** 

Pull Out Corner Unit Solid Shelf

Pull Out Corner Unit Wire Shelf

Pull Out Pantry Solid or Wire Shelf

Side Mounted Pull Out Solid or Wire Baskets