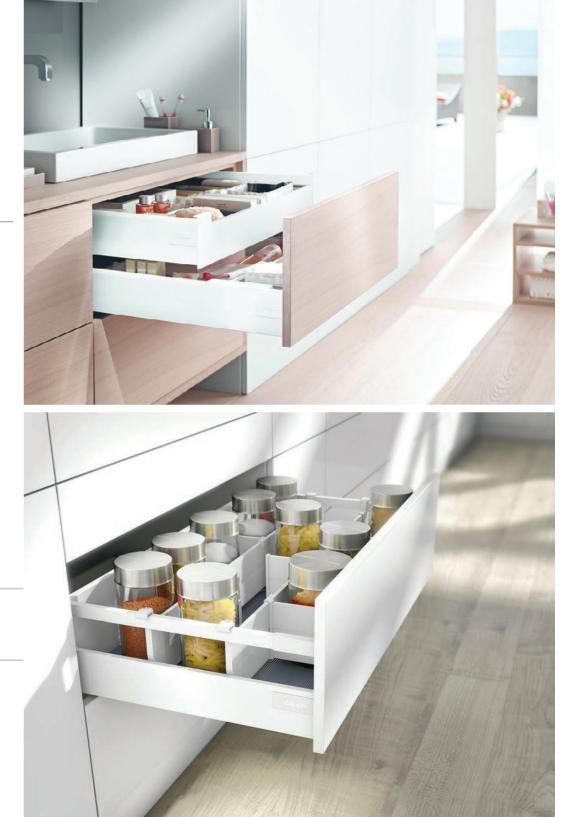

### Drawer Systems

Blum drawer systems bring practical functionality to everyday applications - beautifully organising furniture interiors throughout the home.

LEGRABOX

Full extensions give you easy access to all contents

Ample space for provisions of all kinds

Available in different widths, heights and depths

#### TANDEMBOX

Ample space for provisions of all kinds

High back and side panels make stacking easy

Full extensions give you easy access to all contents

#### AMBIA-LINE / ORGA-LINE

AMBIA-LINE or ORGA-LINE inner dividers provide clear visibility and organise interiors

Available in different widths, heights and depths

Easy removal of contents