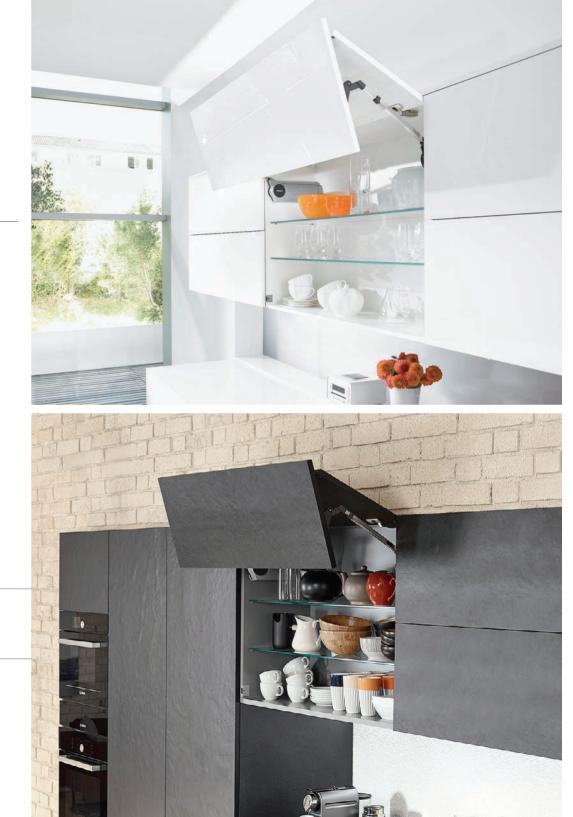

### Door Lift Systems

AVENTOS lift systems keep overhead doors opening upwards not outwards; allowing for full access to the cabinet and a clear workspace.

#### AVENTOS HF

AVENTOS HF lift system for overhead cabinets with bi-folding fronts

Front folds up and out of your way

Easy access to glasses and dinnerware

AVENTOS HK

AVENTOS HK top lift system for overhead cabinets with single panel fronts

Front pivots up and out of your way

Even heavy and wide fronts open and close with supreme ease