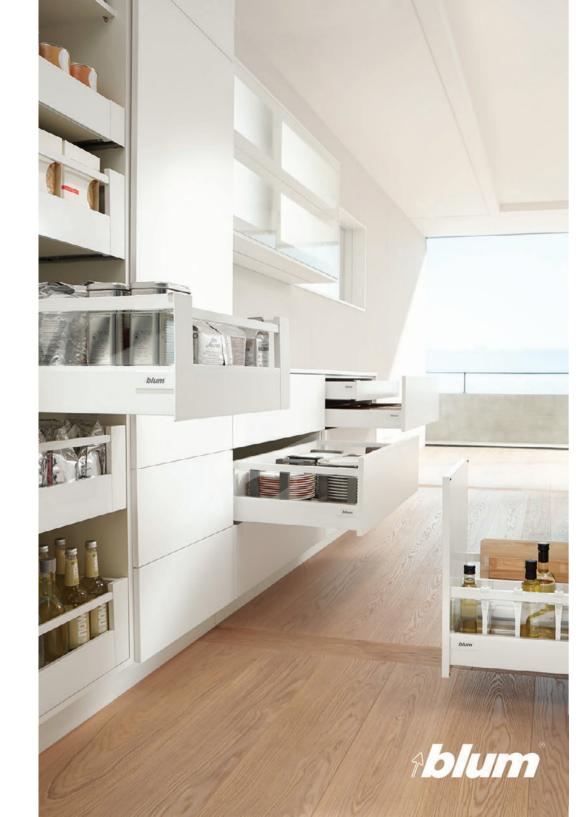

### Drawer Systems

Blum drawer systems bring practical functionality to everyday applications - beautifully organising furniture interiors throughout the home.

LEGRABOX

Full extensions give you easy access to all contents

Ample space for provisions of all kinds

Available in different widths, heights and depths

#### TANDEMBOX

Ample space for provisions of all kinds

High back and side panels make stacking easy

Full extensions give you easy access to all contents

#### AMBIA-LINE / ORGA-LINE

AMBIA-LINE or ORGA-LINE inner dividers provide clear visibility and organise interiors

Available in different widths, heights and depths

Easy removal of contents