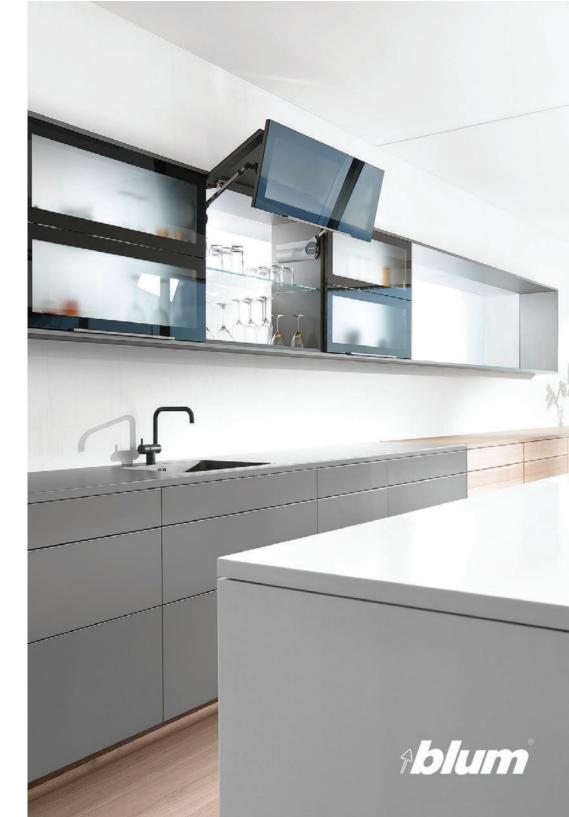

### Door Lift Systems

AVENTOS lift systems keep overhead doors opening upwards not outwards; allowing for full access to the cabinet and a clear workspace.

#### AVENTOS HF

AVENTOS HF lift system for overhead cabinets with bi-folding fronts

Front folds up and out of your way

Easy access to glasses and dinnerware

AVENTOS HK

AVENTOS HK top lift system for overhead cabinets with single panel fronts

Front pivots up and out of your way

Even heavy and wide fronts open and close with supreme ease