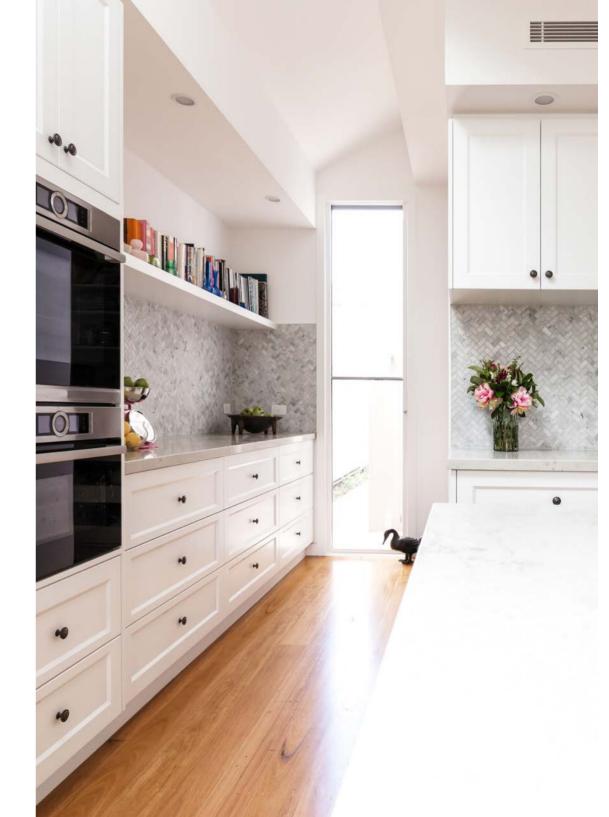

# DOOR STYLES & FINISHES Traditional

Traditional kitchen designs are sophisticated with distinct features, often complemented by traditional wooden door styles and a soft colour scheme, particularly suited to certain style homes where family and friends tend to gather with love.

**Consistent Colour** 

Stain Resistant

Scratch Resistant

High Quality Seamless Finishes