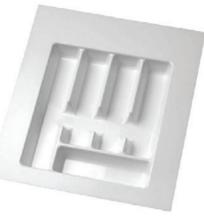

#### Rollout

Soft Close

Self Closing

Rotating

**Cutlery Inserts** 

270 Revolving Corner Unit Plastic

180 Revolving Corner Unit Plastic

**Stainless Cutlery Organisers** 