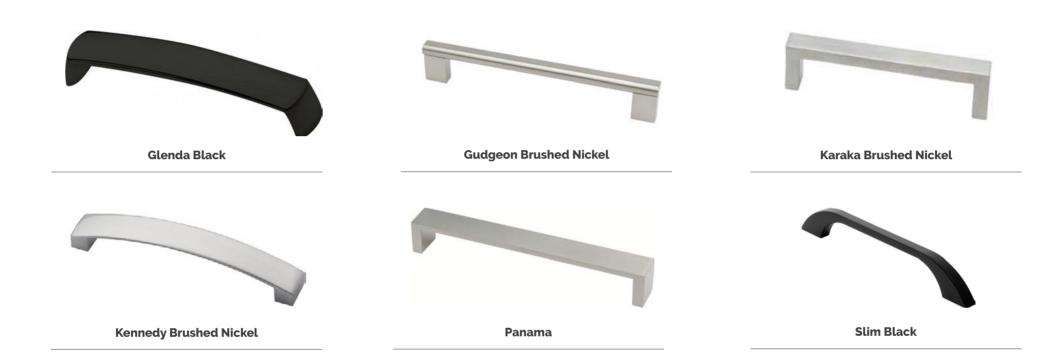

# Handles & Pulls

**Quality Hardware** 

Designs to fit any style

A Full Range of Finish Options

Available in Multiple Length Options to Accommodate Different Door and Drawer Sizes

## Knobs & Pulls

**Azara Antique Brass** 

Azara Burnished Iron

Azara Natural Iron

Rewa

**Portabello Antique Brass** 

**Portabello Pewter** 

**Monstrase Antique Brass** 

## Cup Handles

Arnwick Black

**Delamore Antique Brass** 

**Delamore Pewter** 

### Pull Handles

## D Handles

#### D Handles