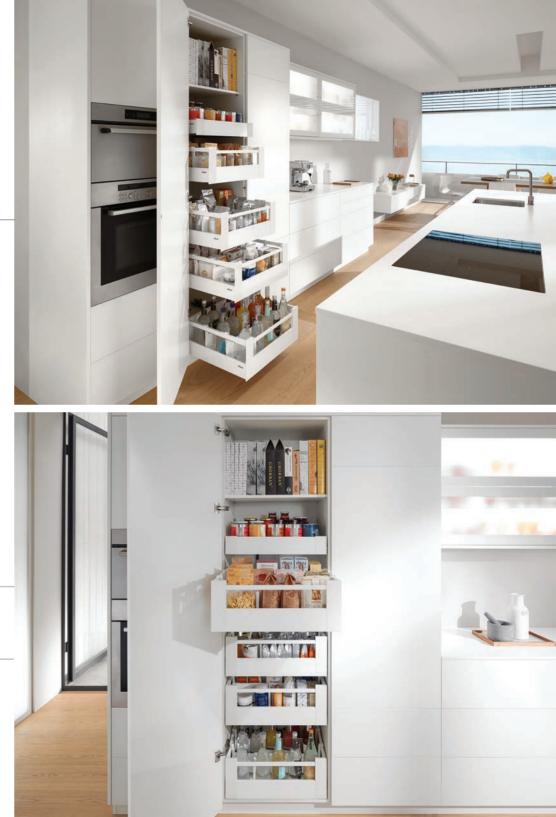

#### SPACE TOWER LEGRABOX

Ample storage space for provisions of all kinds

Easy access from three sides

Quick removal from above

#### SPACE TOWER TANDEMBOX

Easy to operate even when heavily laden

Optimal use of storage space with high and closed drawer sides

Comes in all heights, widths and depths to suit personal requirements

#### SPACE CORNER

Optimal use of corner storage space

Comes in various heights and widths

Practical full extensions for easy access to contents