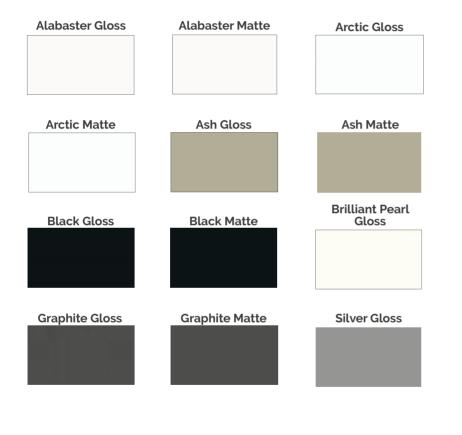

INISHES Contemporary

Contemporary kitchen designs are clean and simple. They are functional and contain streamlined surfaces, often with a twist of traditional elements, creating warmth in the heart of your home.



# Contemporary

**Consistent Colour** 

Stain Resistant

Scratch Resistant

Hard Wearing



## Contemporary



Contemporary Style Door

-

1



#### Melamine - Laser Edge Finish



# DOOR STYLES & FINISHES Modern

Modern Kitchen designs are of a sleek nature, often incorporated with high gloss finishes. Add beautiful engineered surfaces and state of the art appliances to create a beautiful place to share with family and friends.



# Modern

**Consistent Colour** 

**Stain Resistant** 

Easy Clean

High Quality Seamless Finishes



## Modern

#### High Gloss & Matte Acrylics





### Modern

# Highly Textured Woodgrains and Concrete Looks











# DOOR STYLES & FINISHES Traditional

Traditional kitchen designs are sophisticated with distinct features, often complemented by traditional wooden door styles and a soft colour scheme, particularly suited to certain style homes where family and friends tend to gather with love.



**Consistent Colour** 

Stain Resistant

Scratch Resistant

High Quality Seamless Finishes



#### Silver Series



#### **Gold Series**





#### **Platinum Series**

-



#### Vinyl Wrap



# Benchtops

Range of high quality Benchtop Materials

Solutions to compliment your style and needs



# **Benchtops**



# Laminate

**Engineered Stone** 

Granite

Acrylic

Stainless Steel



## Laminate Benchtops





# Laminate Benchtops by Amor