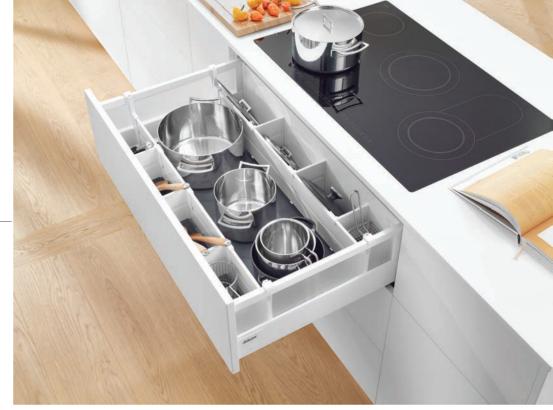

#### AMBIA-LINE / ORGA-LINE

AMBIA-LINE or ORGA-LINE inner dividers provide clear visibility and organise interiors

Available in different widths, heights and depths

Easy removal of contents

#### SPACE TOWER LEGRABOX

Ample storage space for provisions of all kinds

Easy access from three sides

Quick removal from above