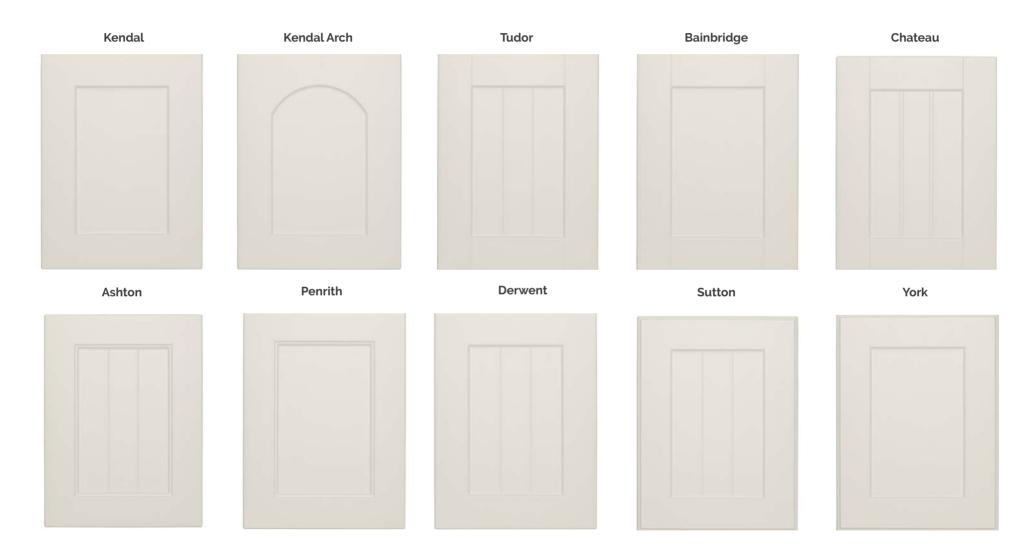

# Door Styles & Finishes

Contemporary

Modern

Traditional

## Contemporary

Contemporary Style Door

-

1

## Modern

### Modern