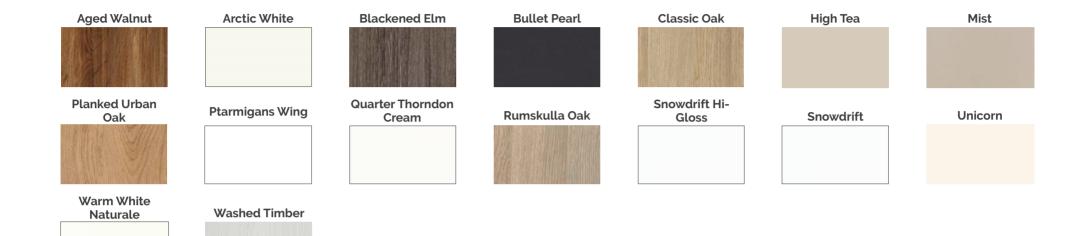

all heights, widths and depths to suit personal requirements





#### SPACE CORNER

Optimal use of corner storage space

Comes in various heights and widths

Practical full extensions for easy access to contents





### Organisers

#### Rollout

Soft Close

Self Closing

Rotating







**Cutlery Inserts** 



270 Revolving Corner Unit Plastic





180 Revolving Corner Unit Plastic



**Stainless Cutlery Organisers** 

**Cornerstone Maxx Corner Pullout Unit** 



**VS Corner Pullout Unit** 



Pull Out Corner Unit Solid Shelf



Pull Out Corner Unit Wire Shelf



Pull Out Pantry Solid or Wire Shelf



Side Mounted Pull Out Solid or Wire Baskets



**Twin Corner Pullout Unit** 



**Overhead Pullout** 

### Wardrobes

Standard and Custom Configurations Available



#### Wardrobe Colours



### Laundries

#### Coordinate Colours & Styles to Complement your Kitchen



### Happy Families, One Kitchen At A Time

### **DREAM DOORS KITCHENS**

0800 437 326 | DreamDoors.co.nz