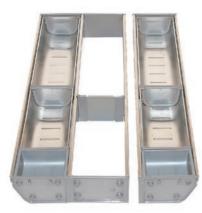

#### Rollout

Soft Close

Self Closing

Rotating

**Cutlery Inserts** 

270 Revolving Corner Unit Plastic

180 Revolving Corner Unit Plastic

**Stainless Cutlery Organisers** 

**Cornerstone Maxx Corner Pullout Unit** 

**VS Corner Pullout Unit** 

Pull Out Corner Unit Solid Shelf

Pull Out Corner Unit Wire Shelf

Pull Out Pantry Solid or Wire Shelf

Side Mounted Pull Out Solid or Wire Baskets