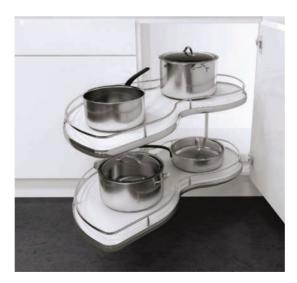

**Cornerstone Maxx Corner Pullout Unit** 

**VS Corner Pullout Unit** 

Pull Out Corner Unit Solid Shelf

Pull Out Corner Unit Wire Shelf

Pull Out Pantry Solid or Wire Shelf

Side Mounted Pull Out Solid or Wire Baskets

**Twin Corner Pullout Unit** 

**Overhead Pullout** 