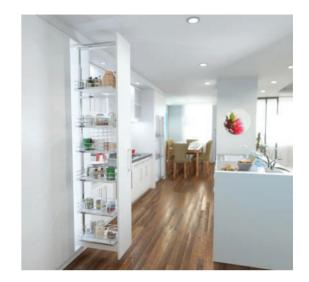

#### Rollout

Soft Close

Self Closing

Rotating

**Cutlery Inserts** 

270 Revolving Corner Unit Plastic

180 Revolving Corner Unit Plastic

**Stainless Cutlery Organisers** 

**Cornerstone Maxx Corner Pullout Unit** 

**VS Corner Pullout Unit** 

Pull Out Corner Unit Solid Shelf

Pull Out Corner Unit Wire Shelf

Pull Out Pantry Solid or Wire Shelf

Side Mounted Pull Out Solid or Wire Baskets

**Twin Corner Pullout Unit** 

**Overhead Pullout** 