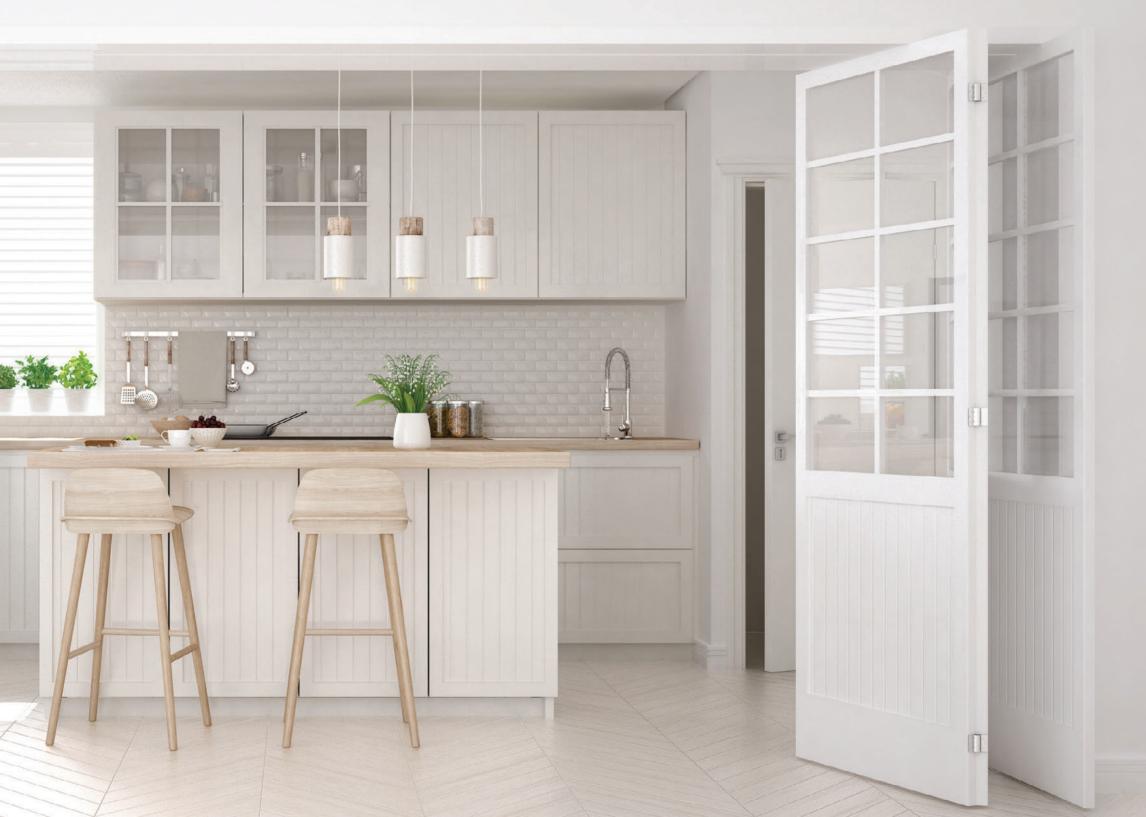

# Door Styles & Finishes

Contemporary

Modern

Traditional

# DOOR STYLES & FINISHES Contemporary

Contemporary kitchen designs are clean and simple. They are functional and contain streamlined surfaces, often with a twist of traditional elements, creating warmth in the heart of your home.