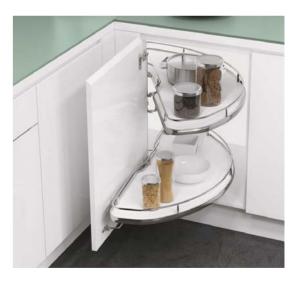

#### Rollout

Soft Close

Self Closing

Rotating

**Cutlery Inserts** 

270 Revolving Corner Unit Plastic

180 Revolving Corner Unit Plastic

**Stainless Cutlery Organisers** 

**Cornerstone Maxx Corner Pullout Unit** 

**VS Corner Pullout Unit** 

Pull Out Corner Unit Solid Shelf

Pull Out Corner Unit Wire Shelf

Pull Out Pantry Solid or Wire Shelf

Side Mounted Pull Out Solid or Wire Baskets