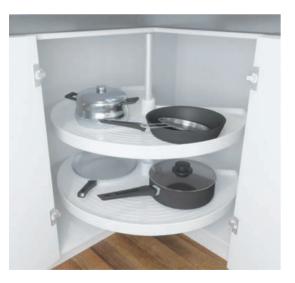

#### Rollout

Soft Close

Self Closing

Rotating

**Cutlery Inserts** 

270 Revolving Corner Unit Plastic

180 Revolving Corner Unit Plastic

**Stainless Cutlery Organisers** 

**Cornerstone Maxx Corner Pullout Unit** 

**VS Corner Pullout Unit** 

Pull Out Corner Unit Solid Shelf

Pull Out Corner Unit Wire Shelf

Pull Out Pantry Solid or Wire Shelf

Side Mounted Pull Out Solid or Wire Baskets