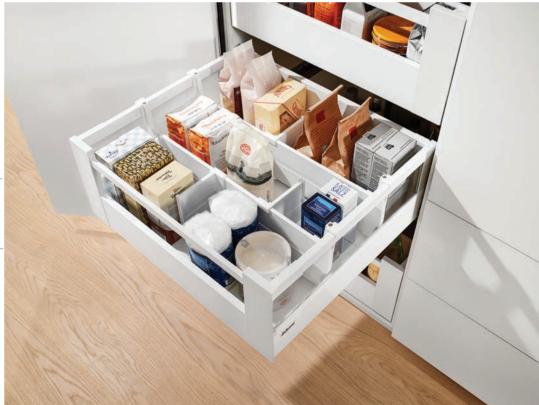

#### AMBIA-LINE / ORGA-LINE

AMBIA-LINE or ORGA-LINE inner dividers provide clear visibility and organise interiors

Available in different widths, heights and depths

Easy removal of contents

### Organisers

#### Rollout

Soft Close

Self Closing

Rotating

**Cutlery Inserts** 

270 Revolving Corner Unit Plastic

180 Revolving Corner Unit Plastic

**Stainless Cutlery Organisers** 