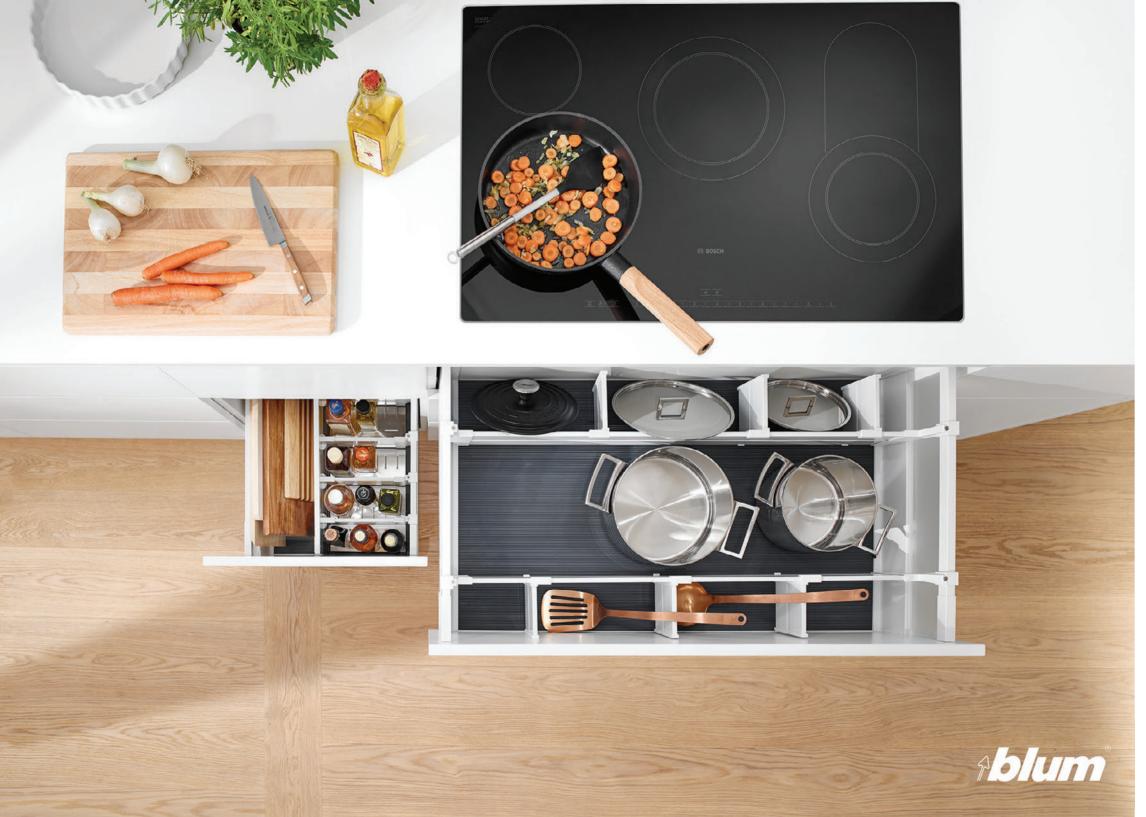

# Organisation Blum

Dream Doors aligns itself with the worlds most trusted suppliers, to deliver solutions that best meet your needs.

Kitchens have to withstand the rigours of everyday use. So it's important that they not only look good but are practical too. Blum have been investigating the needs of kitchen users around the globe for years and are continuously coming up with new ideas on how to make modern kitchens even more practical.

### Drawer Systems

Blum drawer systems bring practical functionality to everyday applications - beautifully organising furniture interiors throughout the home.

LEGRABOX

Full extensions give you easy access to all contents

Ample space for provisions of all kinds

Available in different widths, heights and depths

#### TANDEMBOX

Ample space for provisions of all kinds

High back and side panels make stacking easy

Full extensions give you easy access to all contents

#### AMBIA-LINE / ORGA-LINE

AMBIA-LINE or ORGA-LINE inner dividers provide clear visibility and organise interiors

Available in different widths, heights and depths

Easy removal of contents