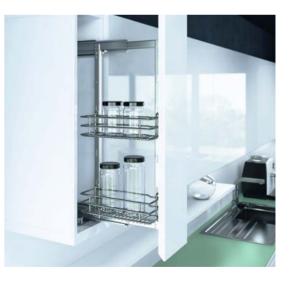

#### Rollout

Soft Close

Self Closing

Rotating

**Cutlery Inserts** 

270 Revolving Corner Unit Plastic

180 Revolving Corner Unit Plastic

**Stainless Cutlery Organisers** 

**Cornerstone Maxx Corner Pullout Unit** 

**VS Corner Pullout Unit** 

Pull Out Corner Unit Solid Shelf

Pull Out Corner Unit Wire Shelf

Pull Out Pantry Solid or Wire Shelf

Side Mounted Pull Out Solid or Wire Baskets