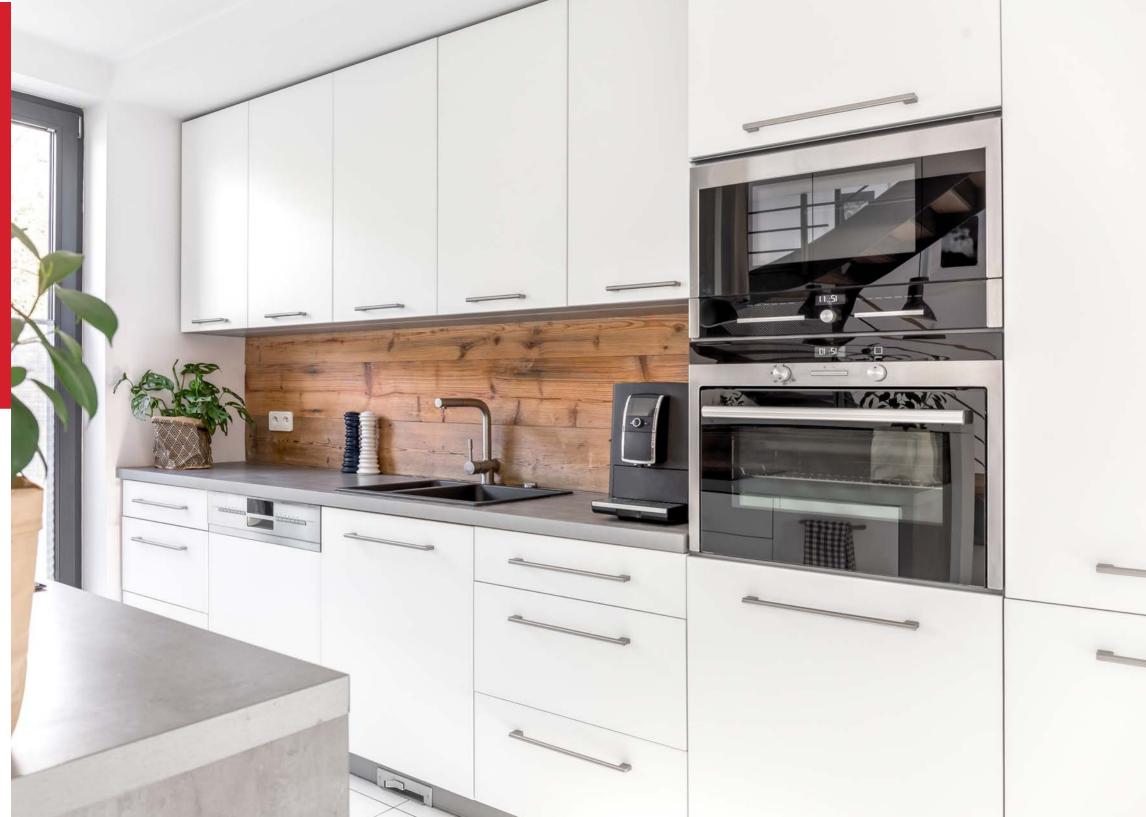

# DOOR STYLES & FINISHES Contemporary

Contemporary kitchen designs are clean and simple. They are functional and contain streamlined surfaces, often with a twist of traditional elements, creating warmth in the heart of your home.

# Contemporary

**Consistent Colour** 

Stain Resistant

Scratch Resistant

Hard Wearing