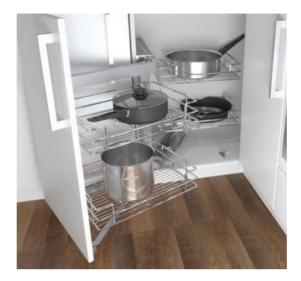

#### SPACE CORNER

Optimal use of corner storage space

Comes in various heights and widths

Practical full extensions for easy access to contents

**Cornerstone Maxx Corner Pullout Unit** 

**VS Corner Pullout Unit** 

Pull Out Corner Unit Solid Shelf

Pull Out Corner Unit Wire Shelf

Pull Out Pantry Solid or Wire Shelf

Side Mounted Pull Out Solid or Wire Baskets