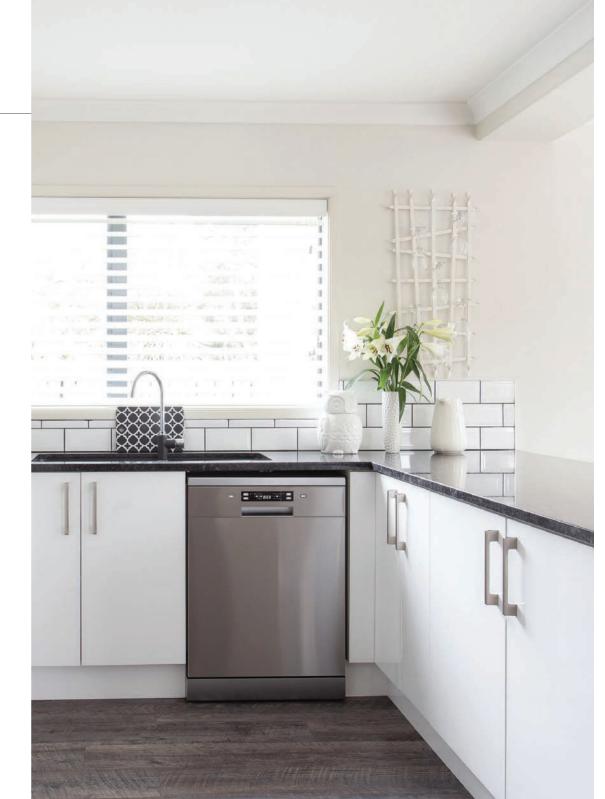

# DOOR STYLES & FINISHES Contemporary

Contemporary kitchen designs are clean and simple. They are functional and contain streamlined surfaces, often with a twist of traditional elements, creating warmth in the heart of your home.

# Contemporary

**Consistent Colour** 

Stain Resistant

Scratch Resistant

Hard Wearing