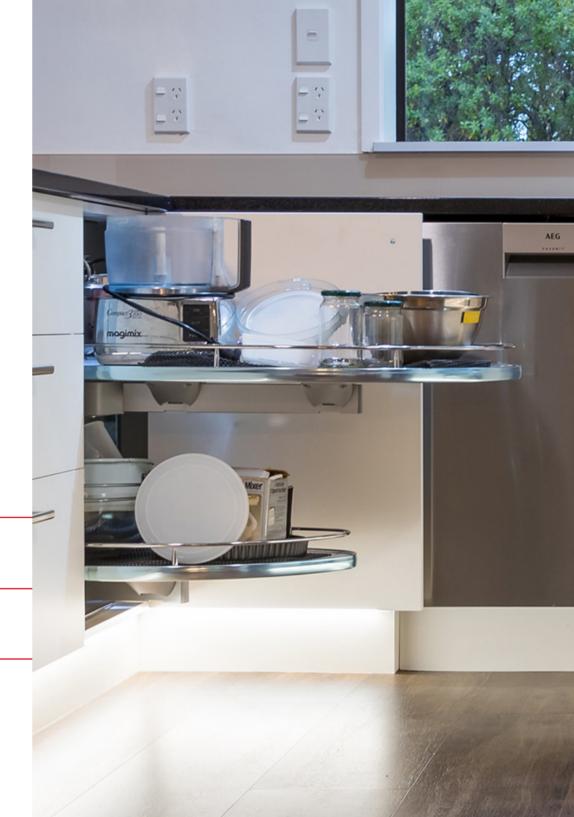

**Cornerstone Maxx Corner Pullout Unit** 

**VS Corner Pullout Unit** 

Pull Out Corner Unit Solid Shelf

Pull Out Corner Unit Wire Shelf

Pull Out Pantry Solid or Wire Shelf

Side Mounted Pull Out Solid or Wire Baskets

**Twin Corner Pullout Unit** 

**Overhead Pullout** 