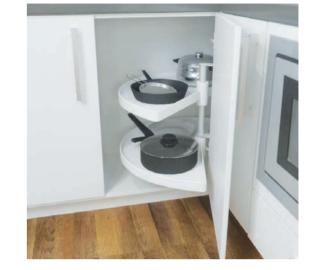

#### Rollout

Soft Close

Self Closing

Rotating

**Cutlery Inserts** 

270 Revolving Corner Unit Plastic

180 Revolving Corner Unit Plastic

**Stainless Cutlery Organisers** 

**Cornerstone Maxx Corner Pullout Unit** 

**VS Corner Pullout Unit** 

Pull Out Corner Unit Solid Shelf

Pull Out Corner Unit Wire Shelf

Pull Out Pantry Solid or Wire Shelf

Side Mounted Pull Out Solid or Wire Baskets