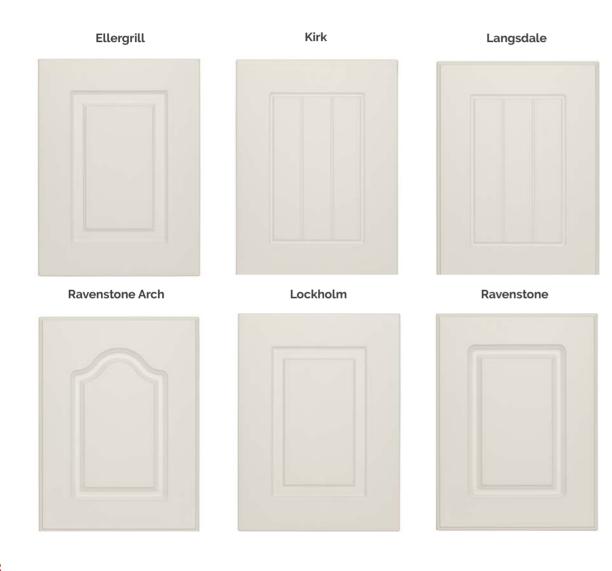

# DOOR STYLES & FINISHES Traditional

Traditional kitchen designs are sophisticated with distinct features, often complemented by traditional wooden door styles and a soft colour scheme, particularly suited to certain style homes where family and friends tend to gather with love.

**Consistent Colour** 

Stain Resistant

Scratch Resistant

High Quality Seamless Finishes