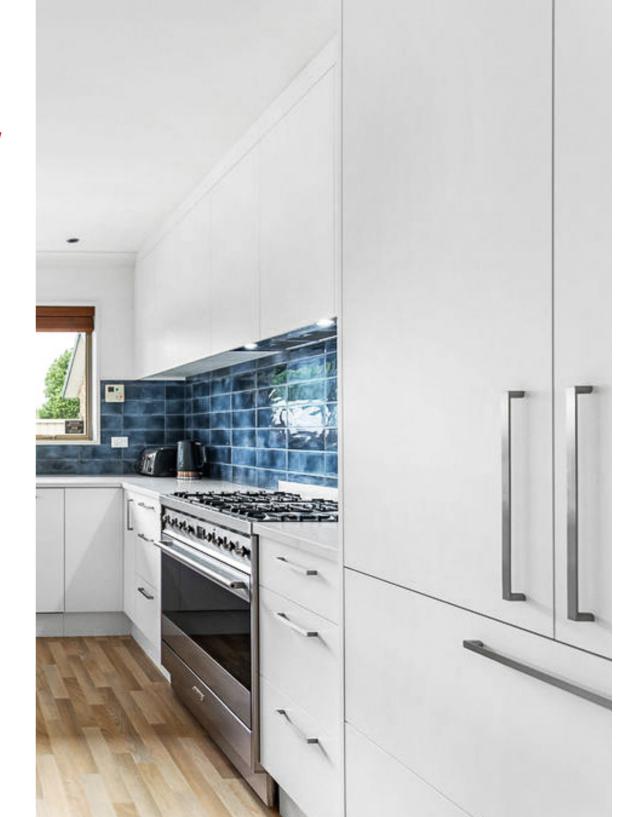

# DOOR STYLES & FINISHES Modern

Modern Kitchen designs are of a sleek nature, often incorporated with high gloss finishes. Add beautiful engineered surfaces and state of the art appliances to create a beautiful place to share with family and friends.

# Modern

**Consistent Colour** 

**Stain Resistant** 

Easy Clean

High Quality Seamless Finishes