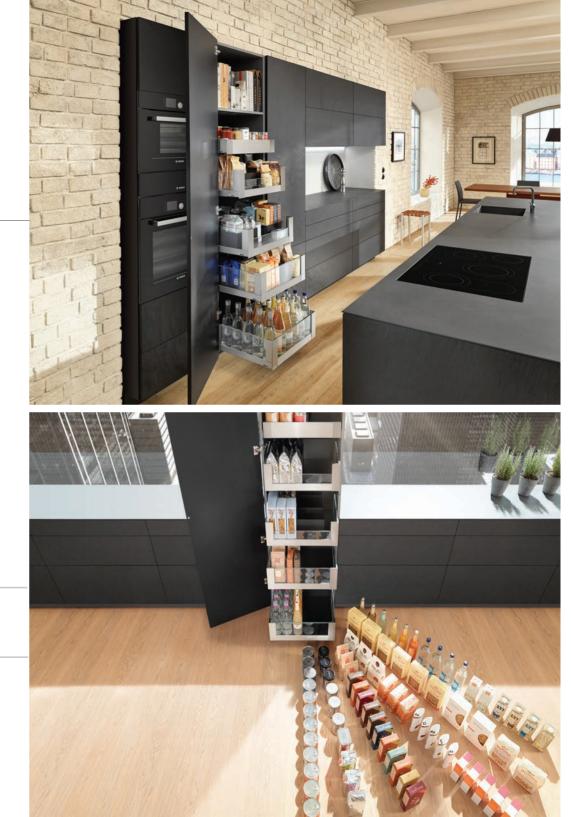

#### SPACE TOWER LEGRABOX

Ample storage space for provisions of all kinds

Easy access from three sides

Quick removal from above

#### SPACE TOWER TANDEMBOX

Easy to operate even when heavily laden

Optimal use of storage space with high and closed drawer sides

Comes in all heights, widths and depths to suit personal requirements

#### SPACE CORNER

Optimal use of corner storage space

Comes in various heights and widths

Practical full extensions for easy access to contents