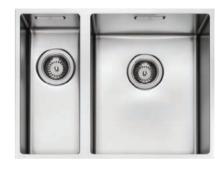

## Fixtures, the Final Touch

Latest Designs

A Spectrum of Colours & Finishes

Fixtures, the Final Touch

Commercial Grade Stainless Steel

Granite Composites in Multiple Colours

Undermount Options, Flush and Surface

Kaikoura

Alpina

Kaikoura

Alpina

Nero

Kaikoura

**Robiq Single** 

Franke Pacifica Single & Drainer

Franke Pacifica 1 1/4 & Drainer

Robiq 1 1/2

**Robiq Double** 

Robiq **1 1**/4

\* Our stainless steel sink range is available in multi sizes with varying tap options. Please discuss with your Dream Doors kitchen designer