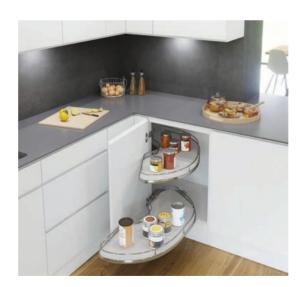

#### Rollout

Soft Close

Self Closing

Rotating

**Cutlery Inserts** 

270 Revolving Corner Unit Plastic

180 Revolving Corner Unit Plastic

**Stainless Cutlery Organisers** 

**Cornerstone Maxx Corner Pullout Unit** 

**VS Corner Pullout Unit** 

Pull Out Corner Unit Solid Shelf

Pull Out Corner Unit Wire Shelf

Pull Out Pantry Solid or Wire Shelf

Side Mounted Pull Out Solid or Wire Baskets