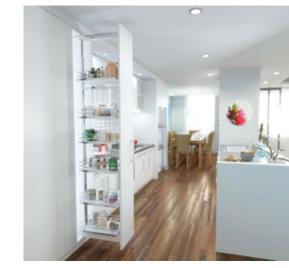

# Organisation

A beautiful new Kitchen should also work with how you live. Our standard self-closing hardware will change the way you interact with your new doors and drawers. Roll-out bins and shelves will add ease of access and create new organisation and storage opportunities. These components are built to maximise storage and accessibility regardless of the layout of your cabinets. Drawer organisers will complete the task by providing a place for everything and will help keep everything in its place. The following page will provide some ideas to begin exploring options with your Dream Doors Designer.

# Organisers

Rollout

Soft Close

Self Closing

Rotating

**Economy Cutlery Drawer** 

270 Revolving Corner Unit Plastic

Inoxa Stainless Cutlery Organisers

**Cornerstone Maxx Corner Pullout Unit** 

180 Revolving Corner Unit Plastic

VS Corner Pullout Unit

Pull Out Corner Unit Solid Shelf

Pull Out Corner Unit Wire Shelf

Pull Out Pantry Solid or Wire Shelf

Side Mounted Pull Out Solid or Wire Baskets