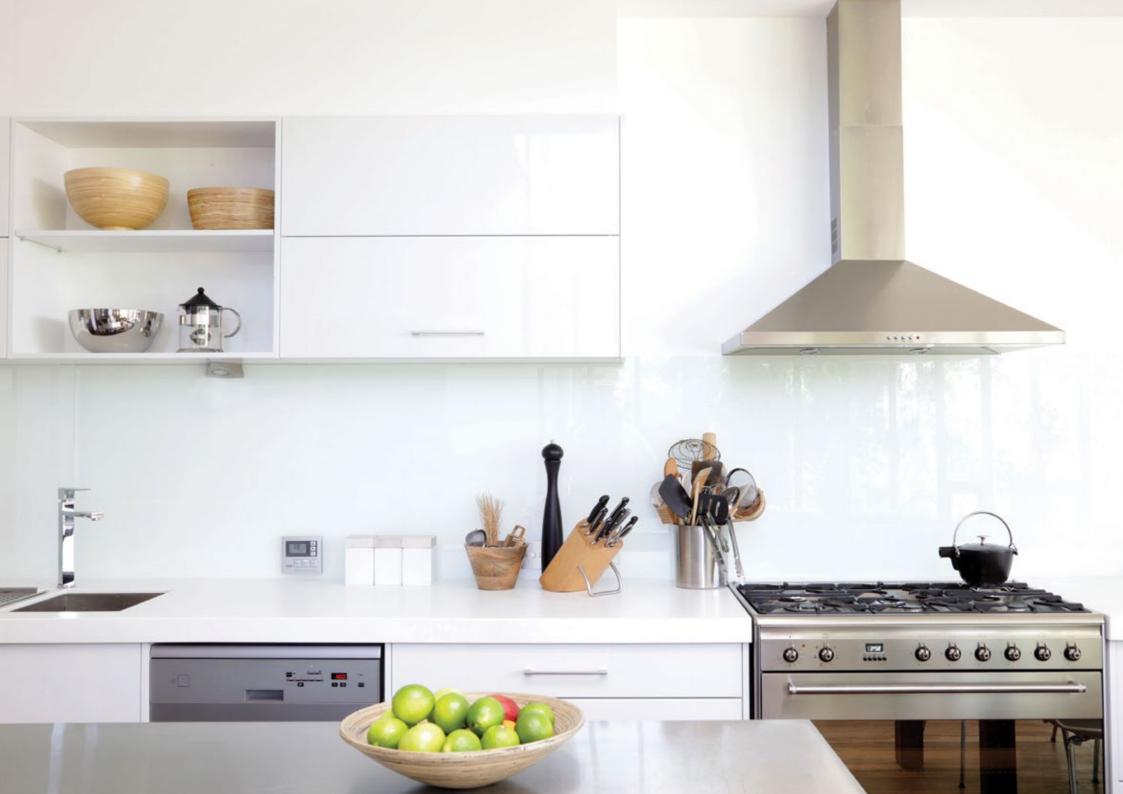

# Contemporary

Contemporary kitchen designs are clean and simple. They are functional and contain streamlined surfaces, often with a twist of traditional elements, creating warmth in the heart of your home.

#### CONTEMPORARY

The Dream Doors Contemporary range is a very popular option to reinvent your kitchen. There are two types of doors in the ever popular melamine, while the vinyl wrap doors offer five style options. Both are available in a wide range of colours and finishes.