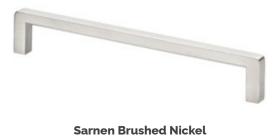

### D Handles

## D Handles

### D Handles

**Sarnen Brushed Anthracite** 

Choose from our wide range of handles and pulls to complement your door style choice.