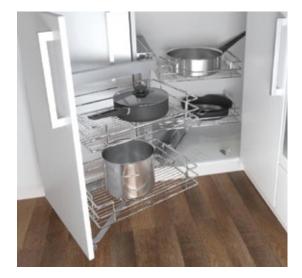

# Organisers

Rollout

Soft Close

Self Closing

Rotating

**Economy Cutlery Drawer** 

270 Revolving Corner Unit Plastic

Inoxa Stainless Cutlery Organisers

**Cornerstone Maxx Corner Pullout Unit** 

180 Revolving Corner Unit Plastic

VS Corner Pullout Unit

Pull Out Corner Unit Solid Shelf

Pull Out Corner Unit Wire Shelf

Pull Out Pantry Solid or Wire Shelf

Side Mounted Pull Out Solid or Wire Baskets