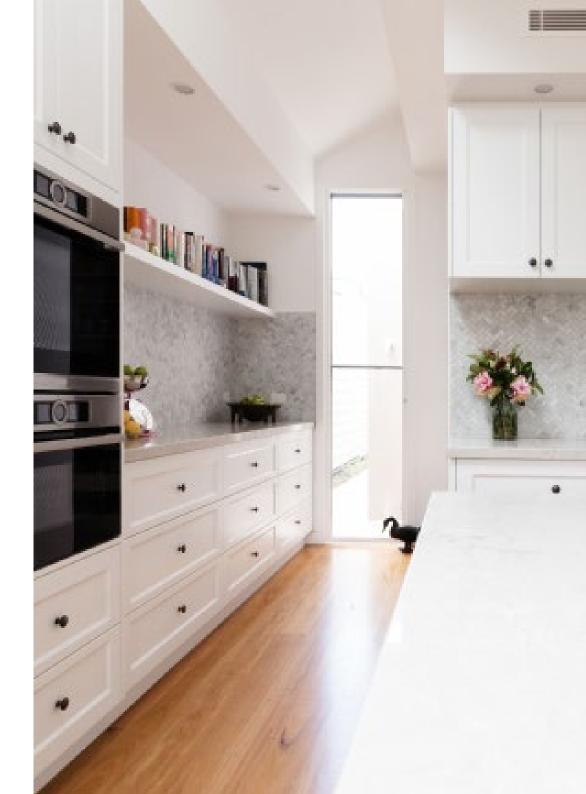

# Contemporary

Contemporary kitchen designs are clean and simple. They are functional and contain streamlined surfaces, often with a twist of traditional elements, creating warmth in the heart of your home.

#### CONTEMPORARY

The Dream Doors Contemporary range is a very popular option to reinvent your kitchen. There are two types of doors in the ever popular melamine, while the vinyl wrap doors offer five style options. Both are available in a wide range of colours and finishes.