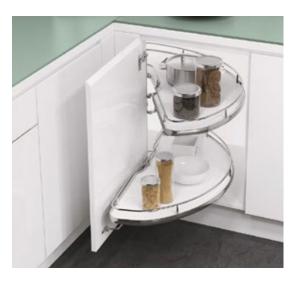

# Organisers

Rollout

Soft Close

Self Closing

Rotating

**Economy Cutlery Drawer** 

270 Revolving Corner Unit Plastic

Inoxa Stainless Cutlery Organisers

**Cornerstone Maxx Corner Pullout Unit** 

180 Revolving Corner Unit Plastic

VS Corner Pullout Unit

Pull Out Corner Unit Solid Shelf

Pull Out Corner Unit Wire Shelf

Pull Out Pantry Solid or Wire Shelf

Side Mounted Pull Out Solid or Wire Baskets