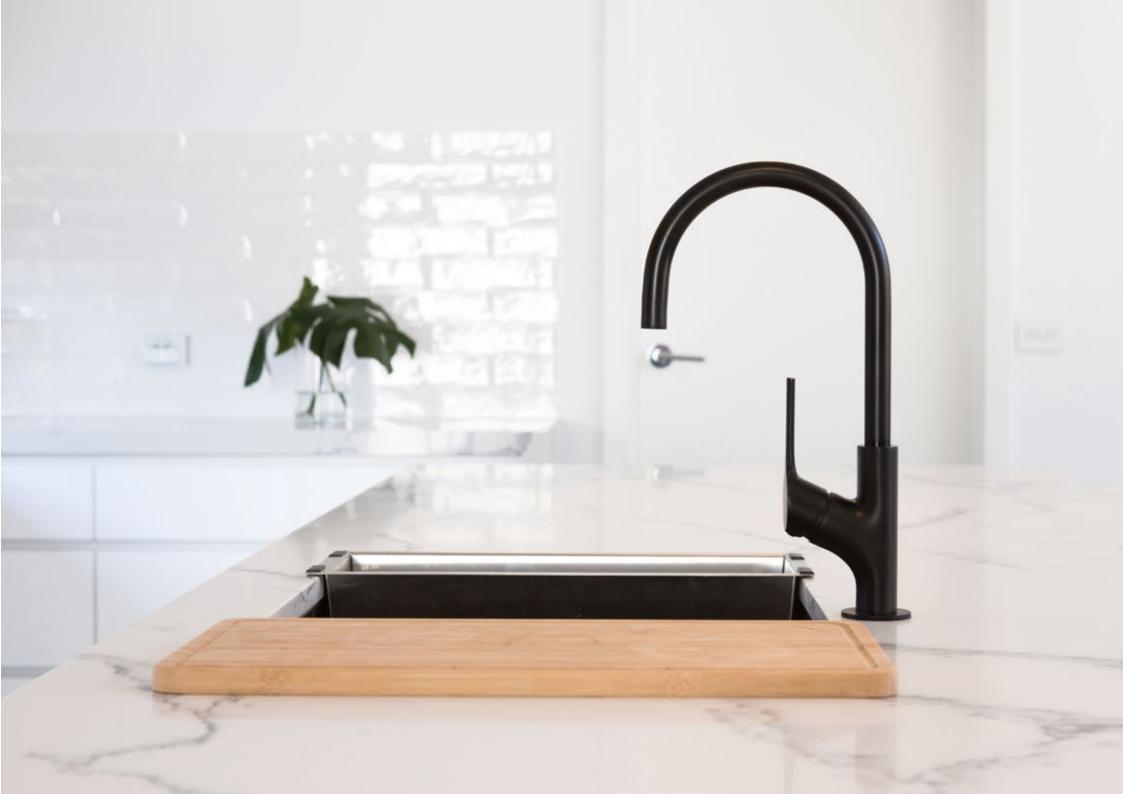

#### Fixtures, the Final Touch

Commercial Grade 16-Gauge T-304 Stainless Steel

Granite Composites in Multiple Colours

Undermount Options, Flush, Surface and Butler Mount Options

Latest Designs

Aoraki 450-10, Alpina