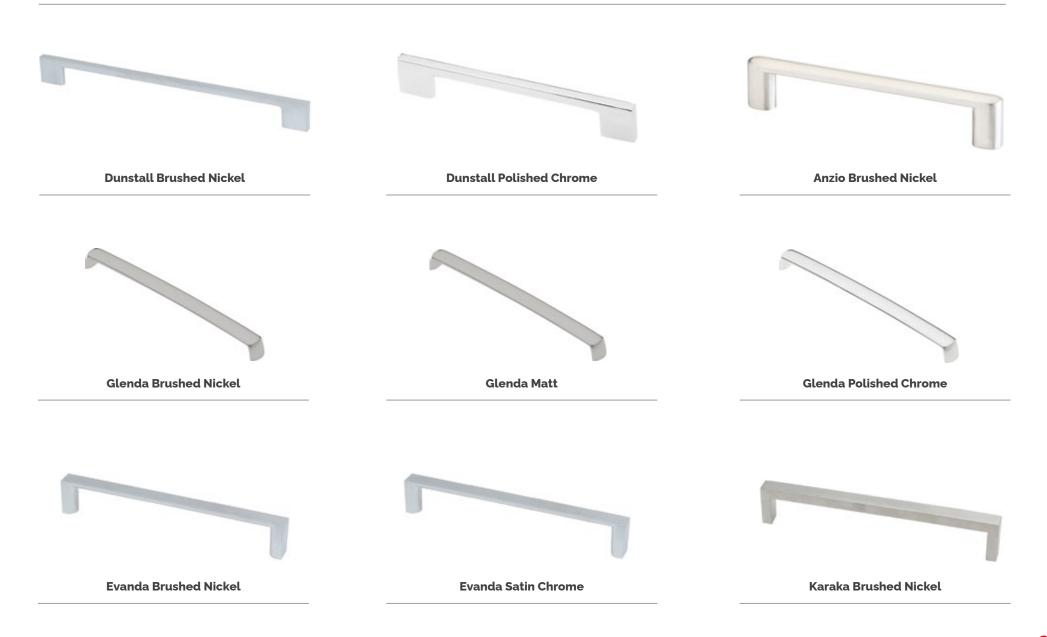

# Handles & Pulls

**Quality Hardware** 

Designs to fit any style

A Full Range of Finish Options

Available in Multiple Length Options to Accommodate Different Door and Drawer Sizes

### Knobs & Pulls

**Azara Antique Brass** 

Azara Burnished Iron

**Azara Natural Iron** 

Rewa

**Portabello Antique Brass** 

**Portabello Pewter** 

Portabello Satin Chrome

## Cup Handles

Arnwick Black

Arnwick Satin Chrome

**Delamore Antique Brass** 

**Delamore Black** 

**Delamore Satin Chrome** 

**Delamore Pewter** 

### D Handles

## D Handles

### D Handles

**Sarnen Brushed Anthracite** 

Choose from our wide range of handles and pulls to complement your door style choice.