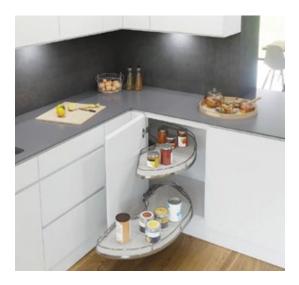

# Organisers

Rollout

Soft Close

Self Closing

Rotating

**Economy Cutlery Drawer** 

270 Revolving Corner Unit Plastic

Inoxa Stainless Cutlery Organisers

**Cornerstone Maxx Corner Pullout Unit** 

180 Revolving Corner Unit Plastic

VS Corner Pullout Unit

Pull Out Corner Unit Solid Shelf

Pull Out Corner Unit Wire Shelf

Pull Out Pantry Solid or Wire Shelf

Side Mounted Pull Out Solid or Wire Baskets