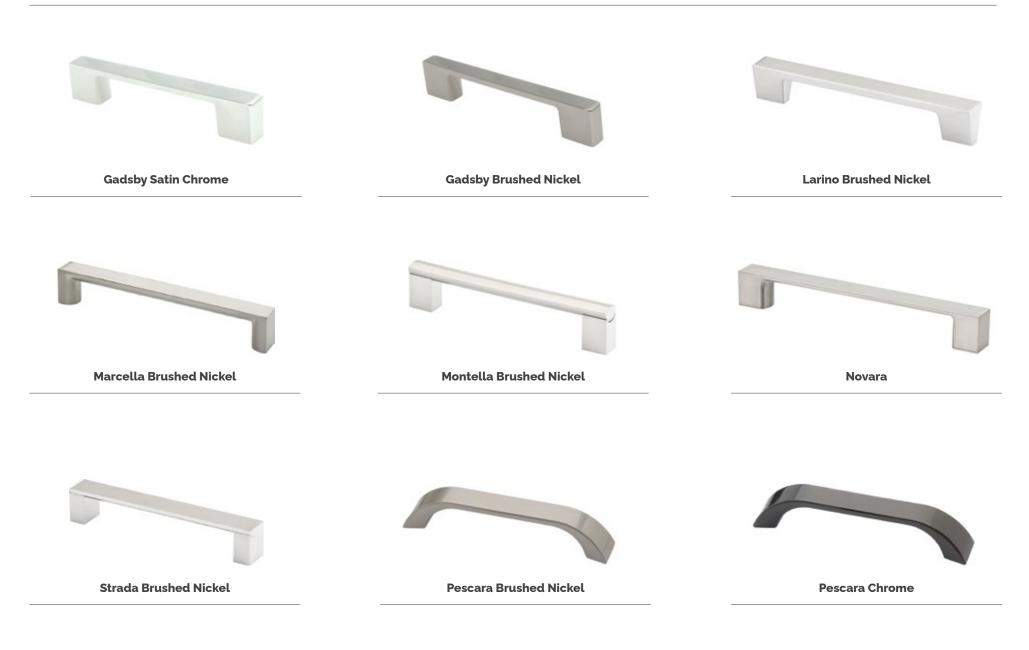

# Handles & Pulls

**Quality Hardware** 

Designs to fit any style

A Full Range of Finish Options

Available in Multiple Length Options to Accommodate Different Door and Drawer Sizes

### Knobs & Pulls

**Azara Antique Brass** 

Azara Burnished Iron

**Azara Natural Iron** 

Rewa

**Portabello Antique Brass** 

**Portabello Pewter** 

Portabello Satin Chrome

## Cup Handles

Arnwick Black

Arnwick Satin Chrome

**Delamore Antique Brass** 

**Delamore Black** 

**Delamore Satin Chrome** 

**Delamore Pewter** 

### D Handles

## D Handles

### D Handles

**Sarnen Brushed Anthracite** 

Choose from our wide range of handles and pulls to complement your door style choice.