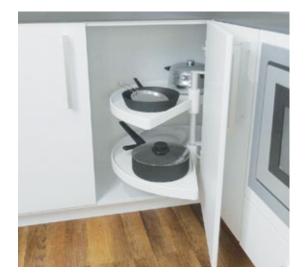

# Organisers

Rollout

Soft Close

Self Closing

Rotating

**Economy Cutlery Drawer** 

270 Revolving Corner Unit Plastic

Inoxa Stainless Cutlery Organisers

**Cornerstone Maxx Corner Pullout Unit** 

180 Revolving Corner Unit Plastic

VS Corner Pullout Unit

Pull Out Corner Unit Solid Shelf

Pull Out Corner Unit Wire Shelf

Pull Out Pantry Solid or Wire Shelf

Side Mounted Pull Out Solid or Wire Baskets

Twin Corner Pullout Unit

VSPU Overhead pull out