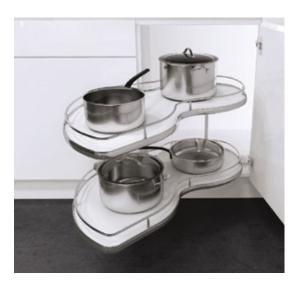

# Organisation

A beautiful new Kitchen should also work with how you live. Our standard self-closing hardware will change the way you interact with your new doors and drawers. Roll-out bins and shelves will add ease of access and create new organisation and storage opportunities. These components are built to maximise storage and accessibility regardless of the layout of your cabinets. Drawer organisers will complete the task by providing a place for everything and will help keep everything in its place. The following page will provide some ideas to begin exploring options with your Dream Doors Designer.

# Organisers

Rollout

Soft Close

Self Closing

Rotating

**Economy Cutlery Drawer** 

270 Revolving Corner Unit Plastic

Inoxa Stainless Cutlery Organisers

**Cornerstone Maxx Corner Pullout Unit** 

180 Revolving Corner Unit Plastic

VS Corner Pullout Unit

Pull Out Corner Unit Solid Shelf

Pull Out Corner Unit Wire Shelf

Pull Out Pantry Solid or Wire Shelf

Side Mounted Pull Out Solid or Wire Baskets