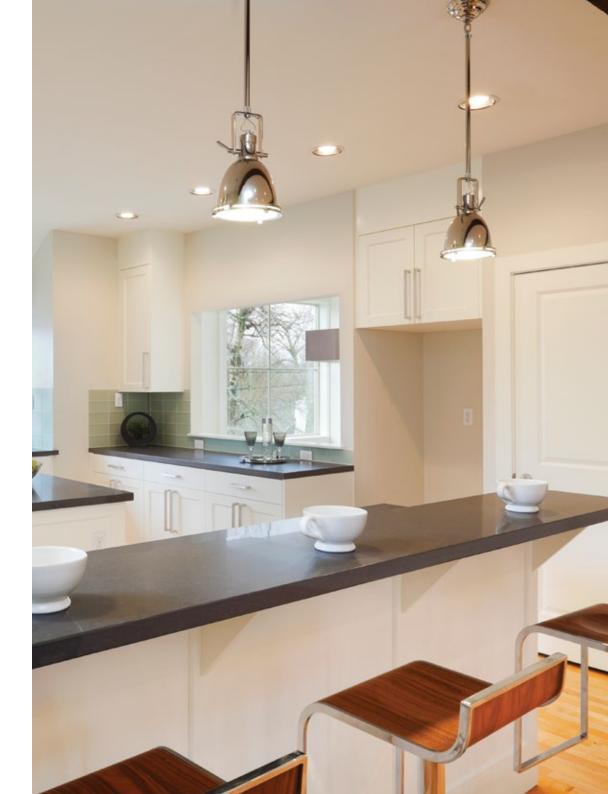

# DOOR STYLES & FINISHES Traditional

Traditional kitchen designs are sophisticated with distinct features, often complemented by traditional wooden door styles and a soft colour scheme, particularly suited to certain style homes where family and friends tend to gather with love.

#### Derwent

The Dream Doors Traditional range offers eighteen different door styles in a Vinyl Wrap finish.