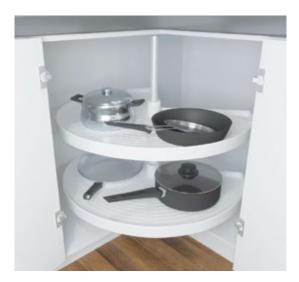

# Organisers

Rollout

Soft Close

Self Closing

Rotating

**Economy Cutlery Drawer** 

270 Revolving Corner Unit Plastic

Inoxa Stainless Cutlery Organisers

**Cornerstone Maxx Corner Pullout Unit** 

180 Revolving Corner Unit Plastic

VS Corner Pullout Unit

Pull Out Corner Unit Solid Shelf

Pull Out Corner Unit Wire Shelf

Pull Out Pantry Solid or Wire Shelf

Side Mounted Pull Out Solid or Wire Baskets

Twin Corner Pullout Unit

VSPU Overhead pull out