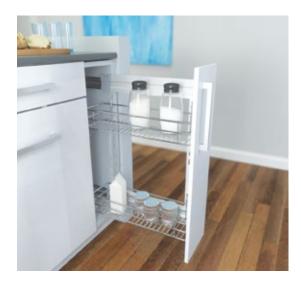

# Organisation

A beautiful new Kitchen should also work with how you live. Our standard self-closing hardware will change the way you interact with your new doors and drawers. Roll-out bins and shelves will add ease of access and create new organisation and storage opportunities. These components are built to maximise storage and accessibility regardless of the layout of your cabinets. Drawer organisers will complete the task by providing a place for everything and will help keep everything in its place. The following page will provide some ideas to begin exploring options with your Dream Doors Designer.

# Organisers

Rollout

Soft Close

Self Closing

Rotating

**Economy Cutlery Drawer** 

270 Revolving Corner Unit Plastic

Inoxa Stainless Cutlery Organisers

**Cornerstone Maxx Corner Pullout Unit** 

180 Revolving Corner Unit Plastic

VS Corner Pullout Unit

Pull Out Corner Unit Solid Shelf

Pull Out Corner Unit Wire Shelf

Pull Out Pantry Solid or Wire Shelf

Side Mounted Pull Out Solid or Wire Baskets