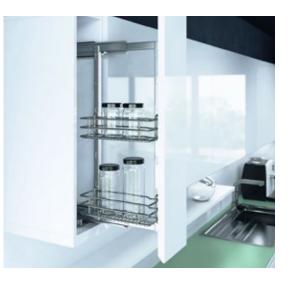

# Organisation

A beautiful new Kitchen should also work with how you live. Our standard self-closing hardware will change the way you interact with your new doors and drawers. Roll-out bins and shelves will add ease of access and create new organisation and storage opportunities. These components are built to maximise storage and accessibility regardless of the layout of your cabinets. Drawer organisers will complete the task by providing a place for everything and will help keep everything in its place. The following page will provide some ideas to begin exploring options with your Dream Doors Designer.

# Organisers

Rollout

Soft Close

Self Closing

Rotating

**Economy Cutlery Drawer** 

270 Revolving Corner Unit Plastic

Inoxa Stainless Cutlery Organisers

**Cornerstone Maxx Corner Pullout Unit** 

180 Revolving Corner Unit Plastic

VS Corner Pullout Unit

Pull Out Corner Unit Solid Shelf

Pull Out Corner Unit Wire Shelf

Pull Out Pantry Solid or Wire Shelf

Side Mounted Pull Out Solid or Wire Baskets