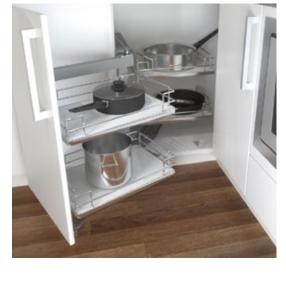

# Organisers

Rollout

Soft Close

Self Closing

Rotating

**Economy Cutlery Drawer** 

270 Revolving Corner Unit Plastic

Inoxa Stainless Cutlery Organisers

**Cornerstone Maxx Corner Pullout Unit** 

180 Revolving Corner Unit Plastic

VS Corner Pullout Unit

Pull Out Corner Unit Solid Shelf

Pull Out Corner Unit Wire Shelf

Pull Out Pantry Solid or Wire Shelf

Side Mounted Pull Out Solid or Wire Baskets