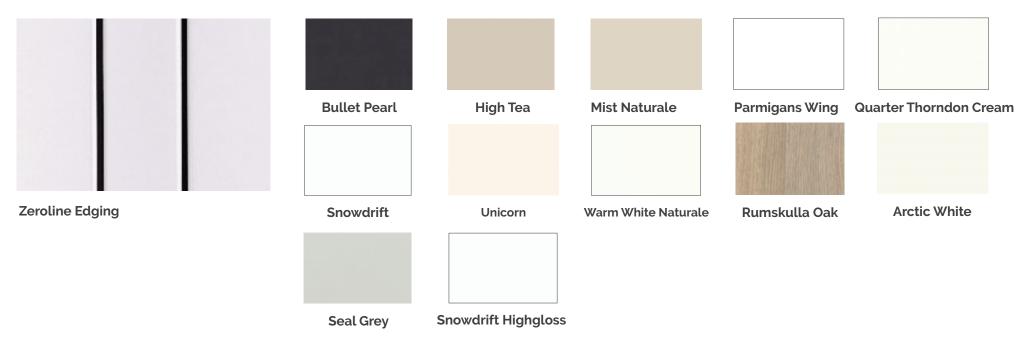

#### CONTEMPORARY

The Dream Doors Contemporary range is a very popular option to reinvent your kitchen. There are two types of doors in the ever popular melamine, while the vinyl wrap doors offer five style options. Both are available in a wide range of colours and finishes.

## Colours & Finishes

**Consistent Colour** 

**Stain Resistant** 

Scratch Resistant

High Quality Seamless Finishes

#### Vinyl Wrap

Wolfram Grey

#### Melamines

#### Laser Edge Melamine

#### 2mm PVC Edge Melamine

Artic White