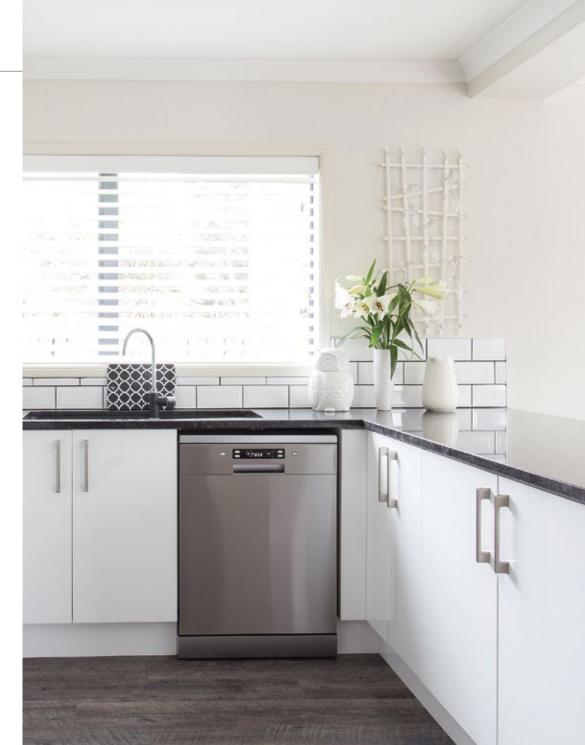

# Contemporary

Contemporary kitchen designs are clean and simple. They are functional and contain streamlined surfaces, often with a twist of traditional elements, creating warmth in the heart of your home.

#### CONTEMPORARY

The Dream Doors Contemporary range is a very popular option to reinvent your kitchen. There are two types of doors in the ever popular melamine, while the vinyl wrap doors offer five style options. Both are available in a wide range of colours and finishes.