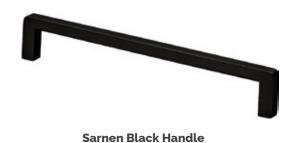

### D Handles

## D Handles

### D Handles

**Sarnen Brushed Anthracite** 

Choose from our wide range of handles and pulls to complement your door style choice.