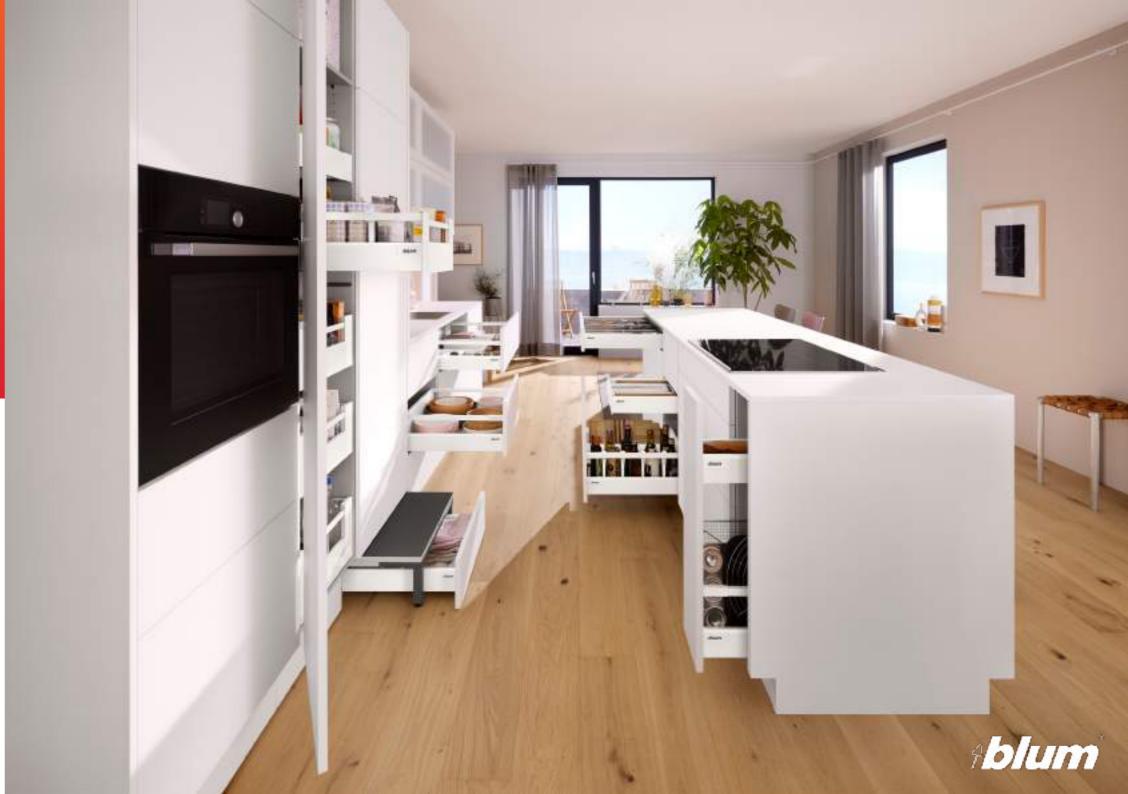

### Organisation

A beautiful new Kitchen should also work with how you live. Our standard self-closing hardware will change the way you interact with your new doors and drawers. Roll-out bins and shelves will add ease of access and create new organisation and storage opportunities. These components are built to maximise storage and accessibility regardless of the layout of your cabinets. Drawer organisers will complete the task by providing a place for everything and will help keep everything in its place. The following pages will provide some ideas to begin exploring options with your Dream Doors Designer.

### Blum

Dream Doors aligns itself with the worlds most trusted suppliers, to deliver solutions that best meet your needs.

Kitchens have to withstand the rigours of everyday use. So it's important that they not only look good but are practical too. Blum have been investigating the needs of kitchen users around the globe for years and are continuously coming up with new ideas on how to make modern kitchens even more practical.

# **Drawer Systems**

Blum drawer systems bring practical functionality to everyday applications - beautifully organising furniture interiors throughout the home.

LEGRABOX

Slim, elegant straight-cut drawer sides

Feather-light running under heavy loads

Full-extension access to every corner

#### TANDEMBOX

Soft and silent BLUMOTION closing

Proven performance in daily use

Full-extension drawers for easy reach

**MERIVOBOX** 

Stable L-shaped cabinet profile

Feather-light glide, even when full

Easy access with full-extension runners