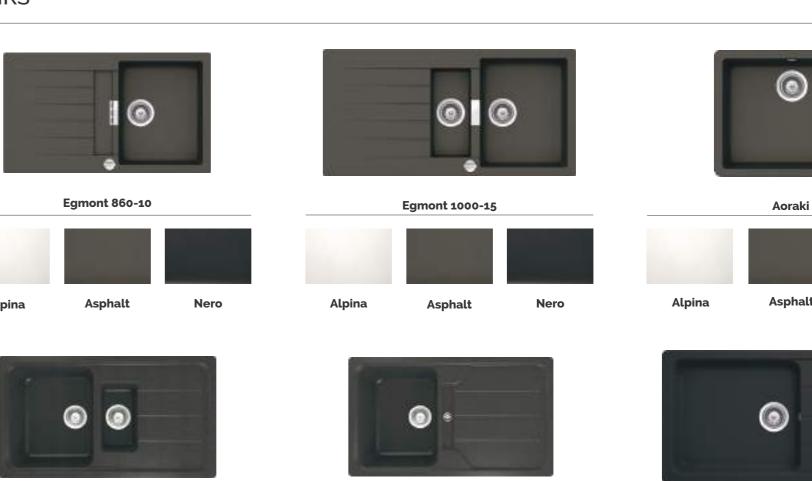

### Sinks

Commercial Grade Stainless Steel

**Granite Composites in** Multiple Colours

Undermount Options, Flush and Surface

**Latest Designs** 

#### Sinks

Kaikoura 1000-15

#### Sinks

Nebraska 800-10

Nebraska 100-15

"" Our stainless steel sink range is available in multi sizes with varying tap options.

Please discuss with your Dream Doors kitchen designer.

Robiq 1 ½

Robiq 1 1/4

Robiq Whisper Gunmetal

**Robiq Double** 

**Robiq Single** 

**Gusto 600 Sink Station Brass** 

**Fixtures, the Final Touch** 