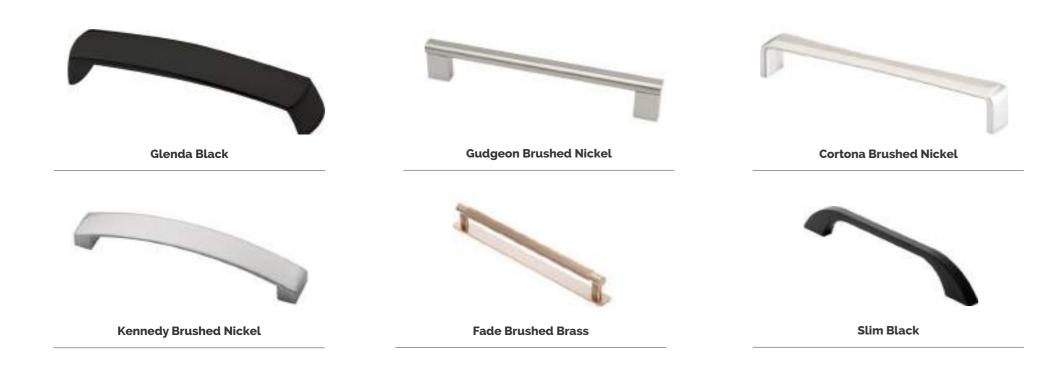

#### Knobs & Pulls

**Montrase Black** 

**Montrase Pewter** 

**Montrase Antique Brass** 

**Seta Brushed Anthracite** 

**Seta Brushed Brass** 

**Seta Brushed Nickel** 

Seta Black

#### Cup Handles

**Delamore Black** 

**Delamore Antique Brass** 

**Delamore Pewter** 

#### Pull Handles

**Edge Straight** 

**Tirane Brushed Nickel** 

**Ezi-Venice Anodised** 

39

#### D Handles

**Sarnen Matte White** 

#### D Handles

**Sarnen Brushed Anthracite** 

**Marcella Brushed Anthracite** 

**Evanda Brushed Nickel** 

#### D Handles