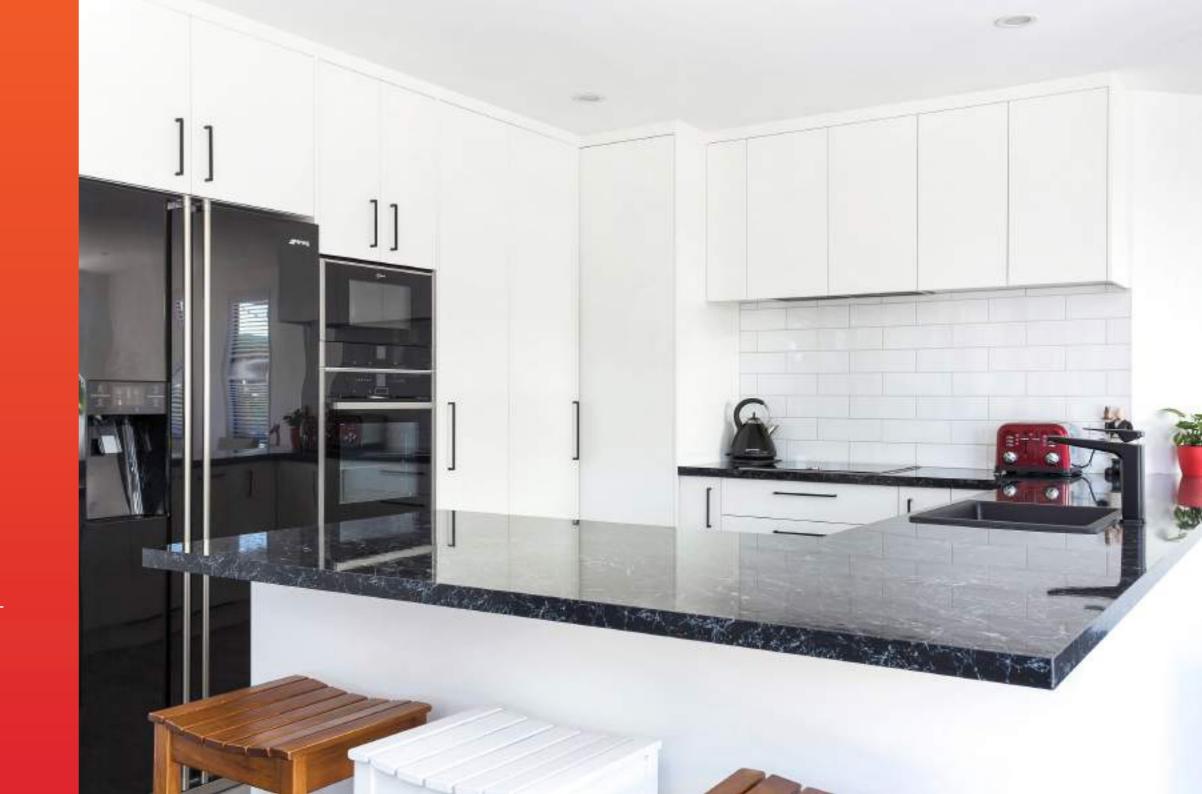

### **Traditional**

Traditional kitchen designs are sophisticated with distinct features, often complemented by traditional wooden door styles and a soft colour scheme, particularly suited to certain style homes where family and friends tend to gather with love.

#### Traditional