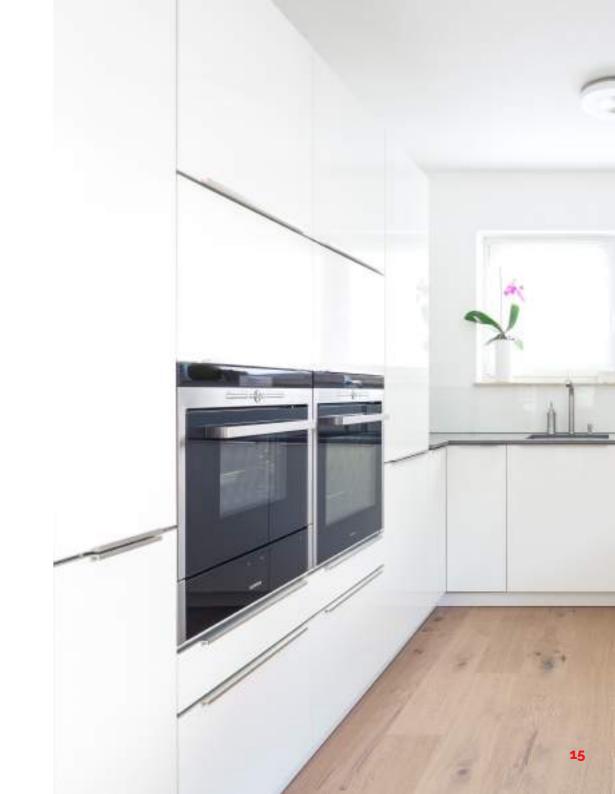

### Modern

Modern Kitchen designs are of a sleek nature, often incorporated with high gloss finishes. Add beautiful engineered surfaces and state of the art appliances to create a beautiful place to share with family and friends.

### Modern

**Consistent Colour** 

Stain Resistant

Easy Clean

High Quality Seamless Finishes

#### Modern