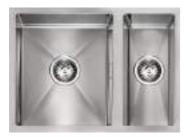

### Sinks

Commercial Grade Stainless Steel

**Granite Composites in** Multiple Colours

Undermount Options, Flush and Surface

**Latest Designs** 

#### Sinks

Nebraska 800-10

Nebraska 100-15

"" Our stainless steel sink range is available in multi sizes with varying tap options.

Please discuss with your Dream Doors kitchen designer.

Robiq 1 ½

Robiq 1 1/4

Robiq Whisper Gunmetal

**Robiq Double** 

**Robiq Single** 

**Gusto 600 Sink Station Brass** 

**Fixtures, the Final Touch** 