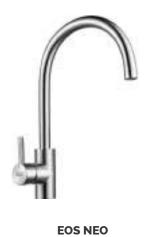

### **Taps**

Multiple Finish Options

Single Handle Controls

Contemporary & Modern Styles

#### Taps

Ion Brushed Nickel

**Cape Chrome** 

Percy

**Mason Swivel Black** 

LOSINLO