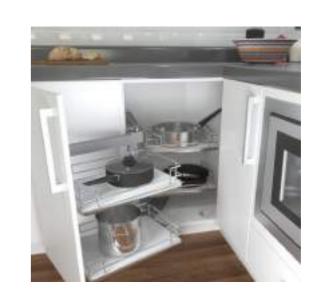

### Organisation

A beautiful new Kitchen should also work with how you live. Our standard self-closing hardware will change the way you interact with your new doors and drawers. Roll-out bins and shelves will add ease of access and create new organisation and storage opportunities. These components are built to maximise storage and accessibility regardless of the layout of your cabinets. Drawer organisers will complete the task by providing a place for everything and will help keep everything in its place. The following pages will provide some ideas to begin exploring options with your Dream Doors Designer.

#### Organisation

### Organisers

Rollout

Soft Close

Self Closing

Rotating

**Plastic Cutlery Trays** 

Giamo Revolving 270°

Stainless Cutlery Organiser