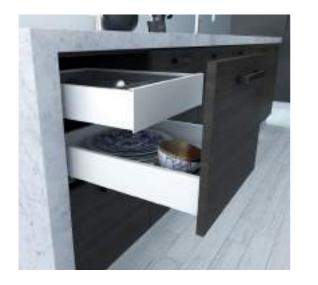

# **Drawer Systems**

Blum drawer systems bring practical functionality to everyday applications - beautifully organising furniture interiors throughout the home.

LEGRABOX

Slim, elegant straight-cut drawer sides

Feather-light running under heavy loads

Full-extension access to every corner

#### TANDEMBOX

Soft and silent BLUMOTION closing

Proven performance in daily use

Full-extension drawers for easy reach

**MERIVOBOX** 

Stable L-shaped cabinet profile

Feather-light glide, even when full

Easy access with full-extension runners