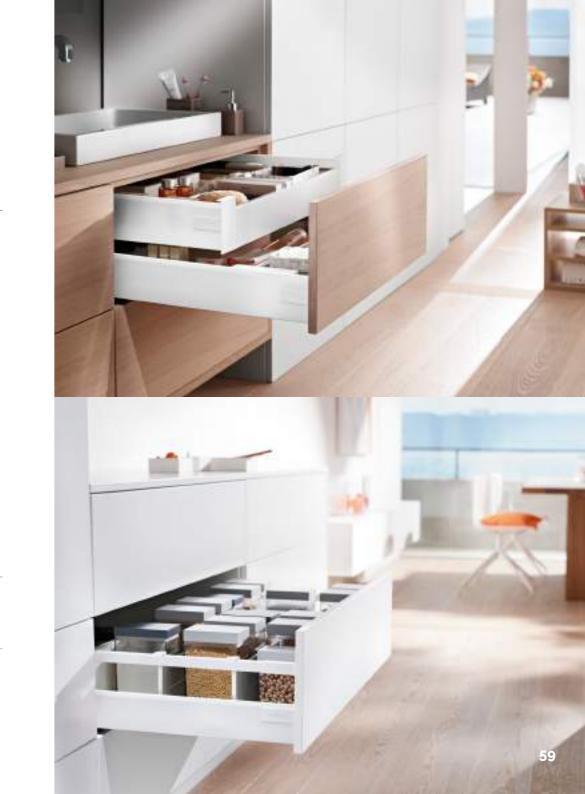

### Organisation

A beautiful new Kitchen should also work with how you live. Our standard self-closing hardware will change the way you interact with your new doors and drawers. Roll-out bins and shelves will add ease of access and create new organisation and storage opportunities. These components are built to maximise storage and accessibility regardless of the layout of your cabinets. Drawer organisers will complete the task by providing a place for everything and will help keep everything in its place. The following pages will provide some ideas to begin exploring options with your Dream Doors Designer.

#### Organisation

### Organisers

Rollout

Soft Close

Self Closing

Rotating

**Plastic Cutlery Trays** 

Giamo Revolving 270°

Stainless Cutlery Organiser