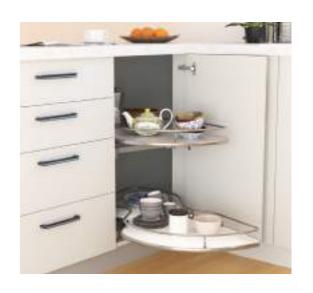

### Organisation

A beautiful new Kitchen should also work with how you live. Our standard self-closing hardware will change the way you interact with your new doors and drawers. Roll-out bins and shelves will add ease of access and create new organisation and storage opportunities. These components are built to maximise storage and accessibility regardless of the layout of your cabinets. Drawer organisers will complete the task by providing a place for everything and will help keep everything in its place. The following pages will provide some ideas to begin exploring options with your Dream Doors Designer.

#### Organisation

### Organisers

Rollout

Soft Close

Self Closing

Rotating

**Plastic Cutlery Trays** 

Giamo Revolving 270°

Stainless Cutlery Organiser