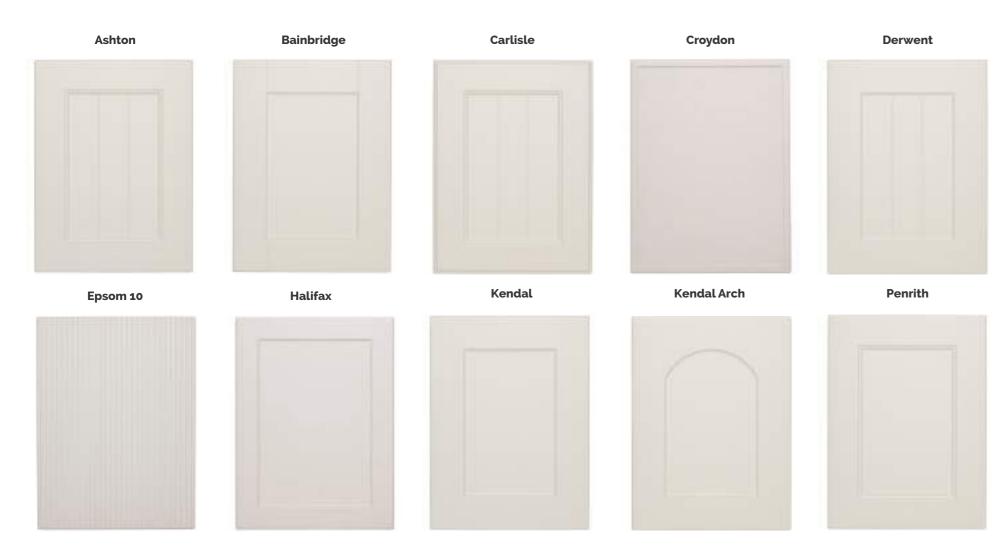

### **Traditional**

Traditional kitchen designs are sophisticated with distinct features, often complemented by traditional wooden door styles and a soft colour scheme, particularly suited to certain style homes where family and friends tend to gather with love.

**Consistent Colour** 

Stain Resistant

Scratch Resistant

High Quality Seamless Finishes

#### Traditional