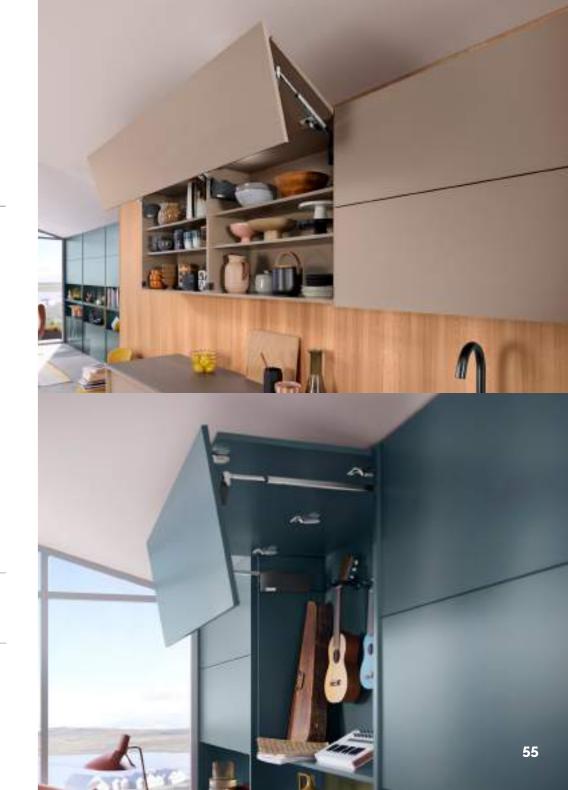

### Door Lift Systems

AVENTOS top lift systems keep overhead doors opening upwards not outwards; allowing for full access to the cabinet and a clear workspace.

#### **AVENTOS HF TOP**

AVENTOS HF top system for overhead cabinets with bi-folding fronts

Front folds up and out of your way

Easy access to glasses and dinnerware

#### **AVENTOS HK TOP**

AVENTOS HK top lift system for overhead cabinets with single panel fronts

Front pivots up and out of your way

Even heavy and wide fronts open and close with supreme ease

**Blum Organisation** 