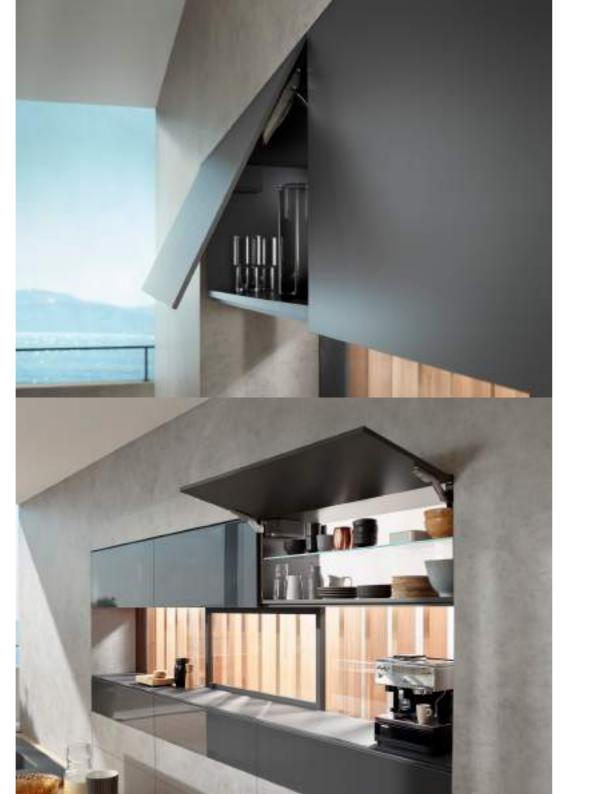

### Door Lift Systems

AVENTOS top lift systems keep overhead doors opening upwards not outwards; allowing for full access to the cabinet and a clear workspace.

#### **AVENTOS HF TOP**

AVENTOS HF top system for overhead cabinets with bi-folding fronts

Front folds up and out of your way

Easy access to glasses and dinnerware

#### **AVENTOS HK TOP**

AVENTOS HK top lift system for overhead cabinets with single panel fronts

Front pivots up and out of your way

Even heavy and wide fronts open and close with supreme ease

**Blum Organisation** 