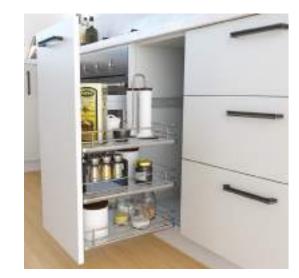

### Organisation

A beautiful new Kitchen should also work with how you live. Our standard self-closing hardware will change the way you interact with your new doors and drawers. Roll-out bins and shelves will add ease of access and create new organisation and storage opportunities. These components are built to maximise storage and accessibility regardless of the layout of your cabinets. Drawer organisers will complete the task by providing a place for everything and will help keep everything in its place. The following pages will provide some ideas to begin exploring options with your Dream Doors Designer.

#### Organisation

### Organisers

Rollout

Soft Close

Self Closing

Rotating

**Plastic Cutlery Trays** 

Giamo Revolving 270°

Stainless Cutlery Organiser