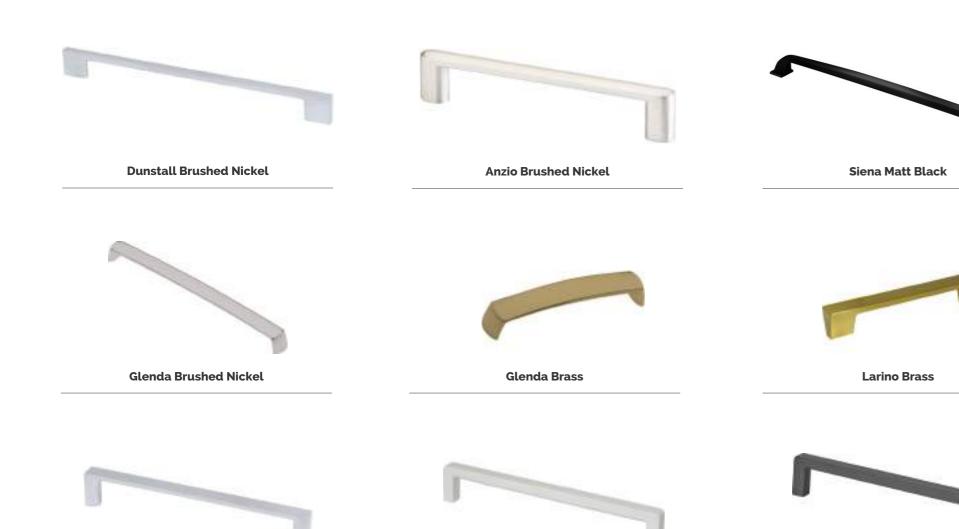

#### Pull Handles

**Edge Straight** 

**Tirane Brushed Nickel** 

**Ezi-Venice Anodised** 

39

#### D Handles

**Sarnen Matte White** 

#### D Handles

**Sarnen Brushed Anthracite** 

**Marcella Brushed Anthracite** 

**Evanda Brushed Nickel** 

#### D Handles