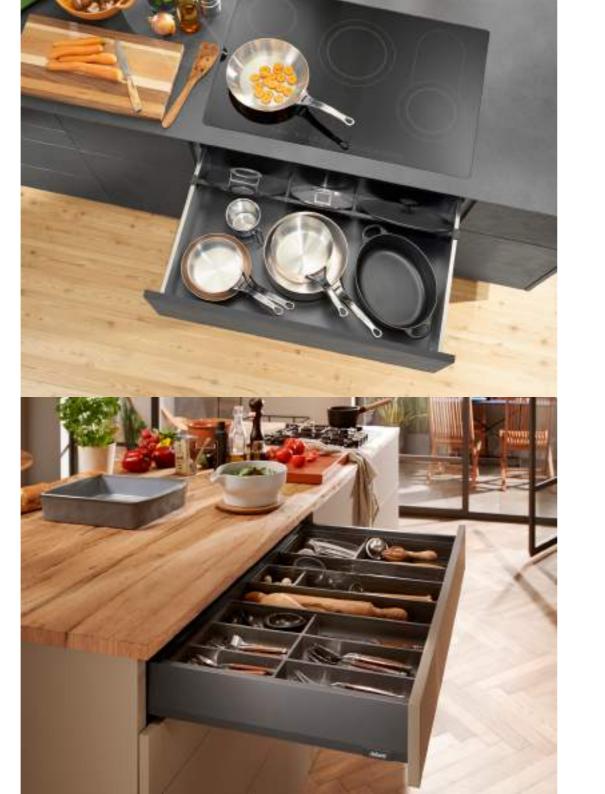

# **Drawer Systems**

Blum drawer systems bring practical functionality to everyday applications - beautifully organising furniture interiors throughout the home.

LEGRABOX

Slim, elegant straight-cut drawer sides

Feather-light running under heavy loads

Full-extension access to every corner

#### TANDEMBOX

Soft and silent BLUMOTION closing

Proven performance in daily use

Full-extension drawers for easy reach

**MERIVOBOX** 

Stable L-shaped cabinet profile

Feather-light glide, even when full

Easy access with full-extension runners