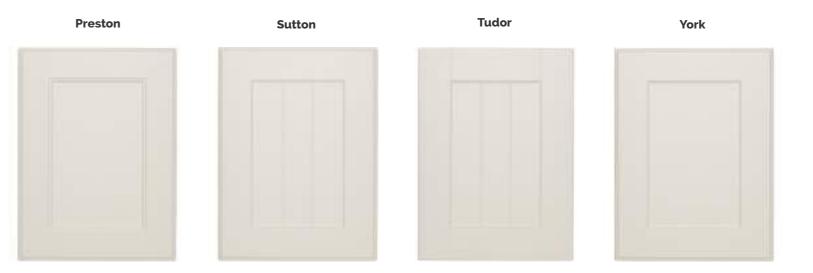

### **Traditional**

Traditional kitchen designs are sophisticated with distinct features, often complemented by traditional wooden door styles and a soft colour scheme, particularly suited to certain style homes where family and friends tend to gather with love.

**Consistent Colour** 

Stain Resistant

Scratch Resistant

High Quality Seamless Finishes

#### Traditional