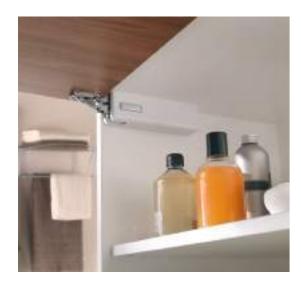

### Door Lift Systems

AVENTOS top lift systems keep overhead doors opening upwards not outwards; allowing for full access to the cabinet and a clear workspace.

#### **AVENTOS HF TOP**

AVENTOS HF top system for overhead cabinets with bi-folding fronts

Front folds up and out of your way

Easy access to glasses and dinnerware

#### **AVENTOS HK TOP**

AVENTOS HK top lift system for overhead cabinets with single panel fronts

Front pivots up and out of your way

Even heavy and wide fronts open and close with supreme ease

**Blum Organisation** 