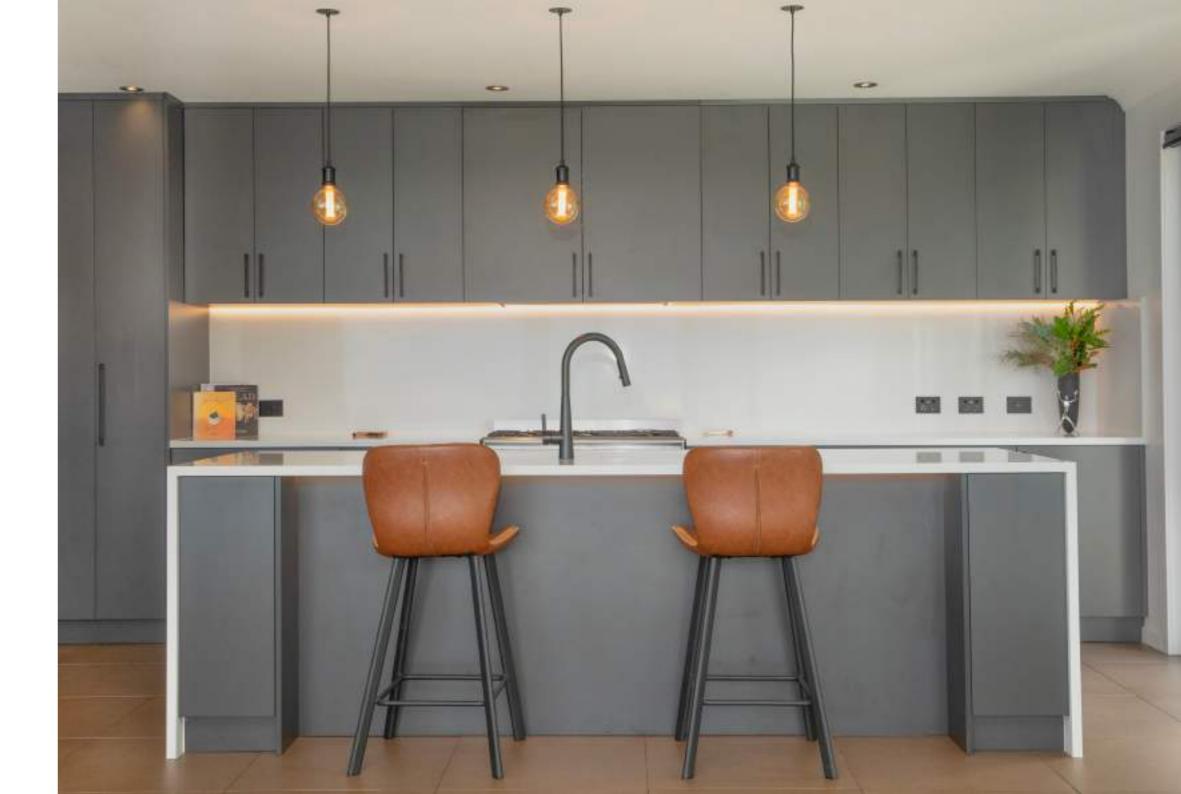

### Contemporary

Contemporary kitchen designs are clean and simple. They are functional and contain streamlined surfaces, often with a twist of traditional elements, creating warmth in the heart of your home.

### Contemporary

**Consistent Colour** 

**Stain Resistant** 

**Scratch Resistant** 

Hard Wearing