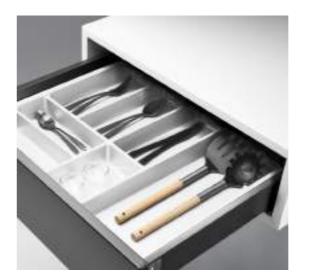

### Organisers

Rollout

Soft Close

Self Closing

Rotating

**Plastic Cutlery Trays** 

Giamo Revolving 270°

Stainless Cutlery Organiser