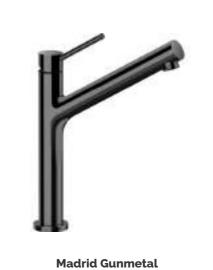

### **Taps**

Multiple Finish Options

Single Handle Controls

Contemporary & Modern Styles

#### Taps

Ion Brushed Nickel

**Cape Chrome** 

Percy

**Mason Swivel Black** 

LOSINLO