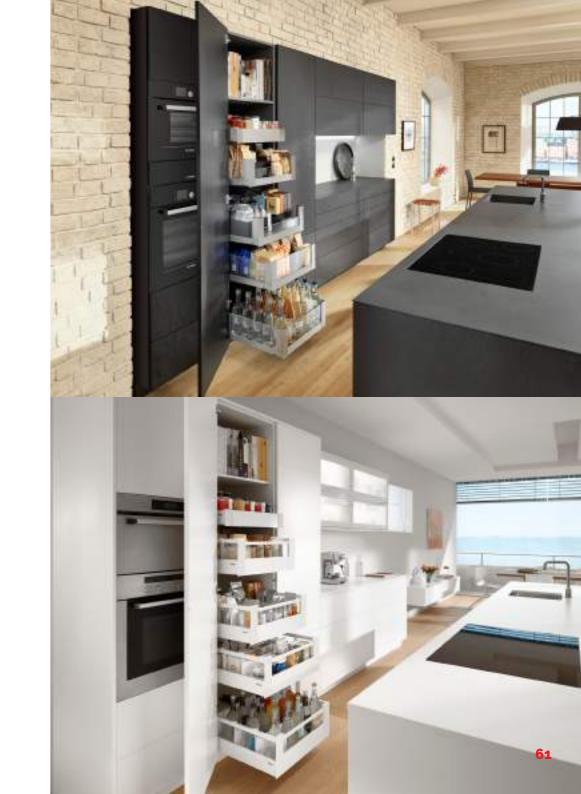

### SPACE TOWER LEGRABOX, TANDEMBOX, MERIVOBOX

Ample storage space for provisions of all kinds

Easy access from three sides

Quick removal from above

Easy to operate even when heavily laden

Optimal use of storage space with high and closed drawer sides

Comes in all heights, widths and depths to suit personal requirements

**AMBIA-LINE** 

AMBIA-LINE inner dividers provide clear visibility and organise interiors

Available in different widths, heights and depths

Easy removal of contents

ORGA-LINE

ORGA-LINE inner dividers provide clear visibility and organise interiors

Available in different widths, heights and depths

Easy removal of contents