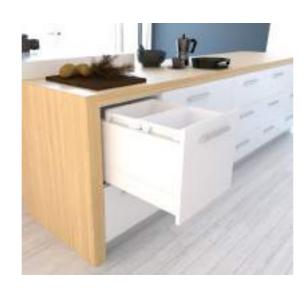

### Organisation

A beautiful new Kitchen should also work with how you live. Our standard self-closing hardware will change the way you interact with your new doors and drawers. Roll-out bins and shelves will add ease of access and create new organisation and storage opportunities. These components are built to maximise storage and accessibility regardless of the layout of your cabinets. Drawer organisers will complete the task by providing a place for everything and will help keep everything in its place. The following pages will provide some ideas to begin exploring options with your Dream Doors Designer.

### Organisers

Rollout

Soft Close

Self Closing

Rotating

**Plastic Cutlery Trays** 

Giamo Revolving 270°

Stainless Cutlery Organiser

Giamo Magic

**Anti Slip Matting** 

Giamo Duplo

64

Giamo Side Mounted Pull Out

Salice Wind Overhead Lift

**Giamo Pantry** 

**Cinetto Bifold Door Hardware** 

**ALUNAN T Slimwall Soft Close Drawers** 

Tanova FLEX Kitchen Waste Bin System