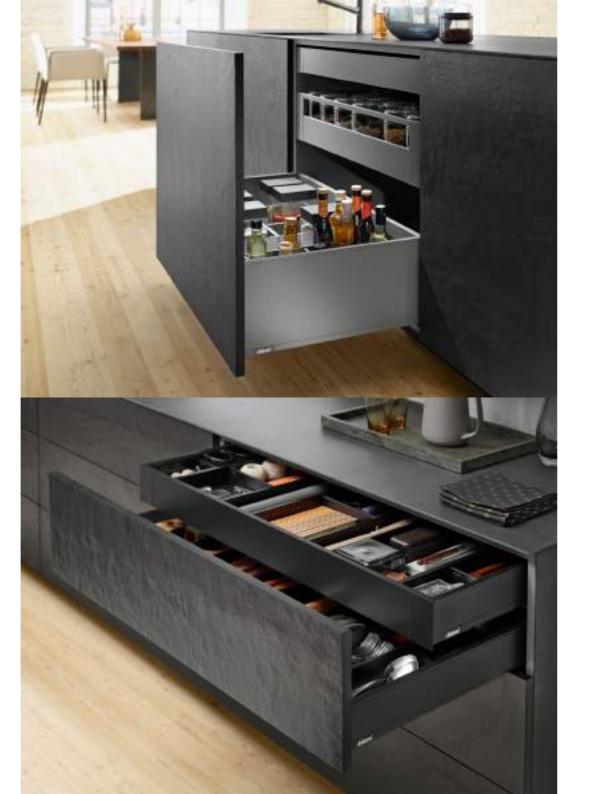

### SPACE TOWER LEGRABOX, TANDEMBOX, MERIVOBOX

Ample storage space for provisions of all kinds

Easy access from three sides

Quick removal from above

Easy to operate even when heavily laden

Optimal use of storage space with high and closed drawer sides

Comes in all heights, widths and depths to suit personal requirements

**AMBIA-LINE** 

AMBIA-LINE inner dividers provide clear visibility and organise interiors

Available in different widths, heights and depths

Easy removal of contents

ORGA-LINE

ORGA-LINE inner dividers provide clear visibility and organise interiors

Available in different widths, heights and depths

Easy removal of contents