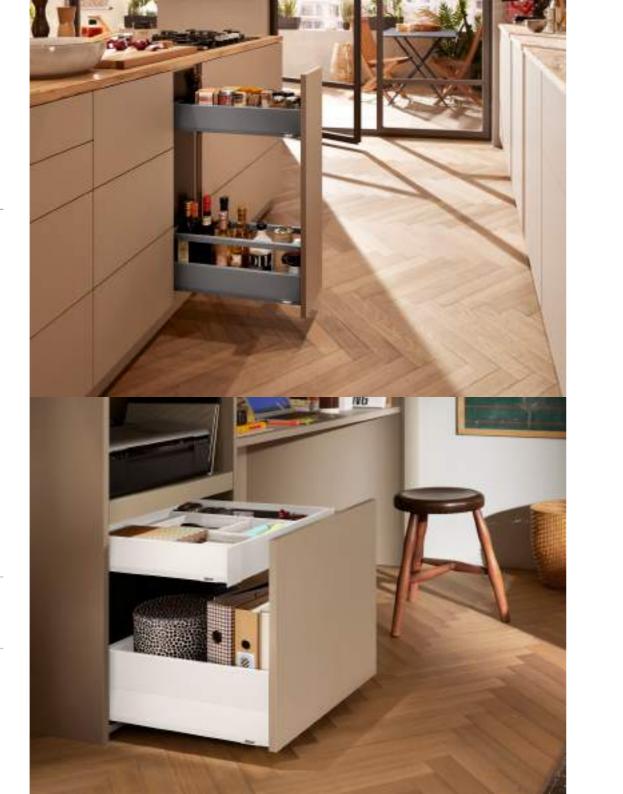

### Organisation

A beautiful new Kitchen should also work with how you live. Our standard self-closing hardware will change the way you interact with your new doors and drawers. Roll-out bins and shelves will add ease of access and create new organisation and storage opportunities. These components are built to maximise storage and accessibility regardless of the layout of your cabinets. Drawer organisers will complete the task by providing a place for everything and will help keep everything in its place. The following pages will provide some ideas to begin exploring options with your Dream Doors Designer.

#### Organisation

### Organisers

Rollout

Soft Close

Self Closing

Rotating

**Plastic Cutlery Trays** 

Giamo Revolving 270°

Stainless Cutlery Organiser