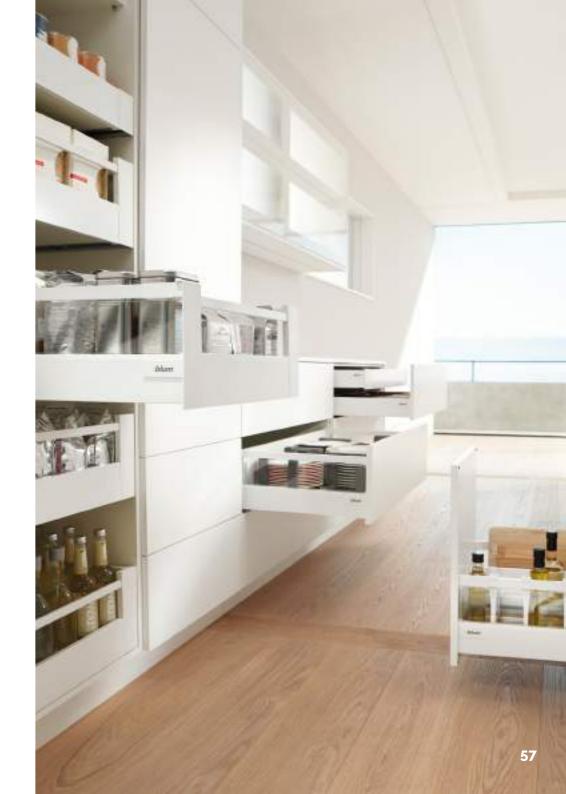

# **Drawer Systems**

Blum drawer systems bring practical functionality to everyday applications - beautifully organising furniture interiors throughout the home.

LEGRABOX

Slim, elegant straight-cut drawer sides

Feather-light running under heavy loads

Full-extension access to every corner

#### TANDEMBOX

Soft and silent BLUMOTION closing

Proven performance in daily use

Full-extension drawers for easy reach

**MERIVOBOX** 

Stable L-shaped cabinet profile

Feather-light glide, even when full

Easy access with full-extension runners