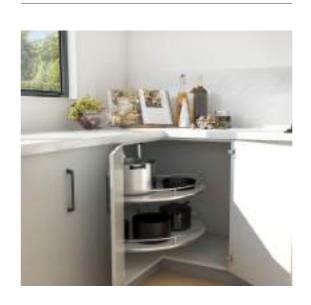

### Organisation

A beautiful new Kitchen should also work with how you live. Our standard self-closing hardware will change the way you interact with your new doors and drawers. Roll-out bins and shelves will add ease of access and create new organisation and storage opportunities. These components are built to maximise storage and accessibility regardless of the layout of your cabinets. Drawer organisers will complete the task by providing a place for everything and will help keep everything in its place. The following pages will provide some ideas to begin exploring options with your Dream Doors Designer.

### Organisers

Rollout

Soft Close

Self Closing

Rotating

**Plastic Cutlery Trays** 

Giamo Revolving 270°

Stainless Cutlery Organiser