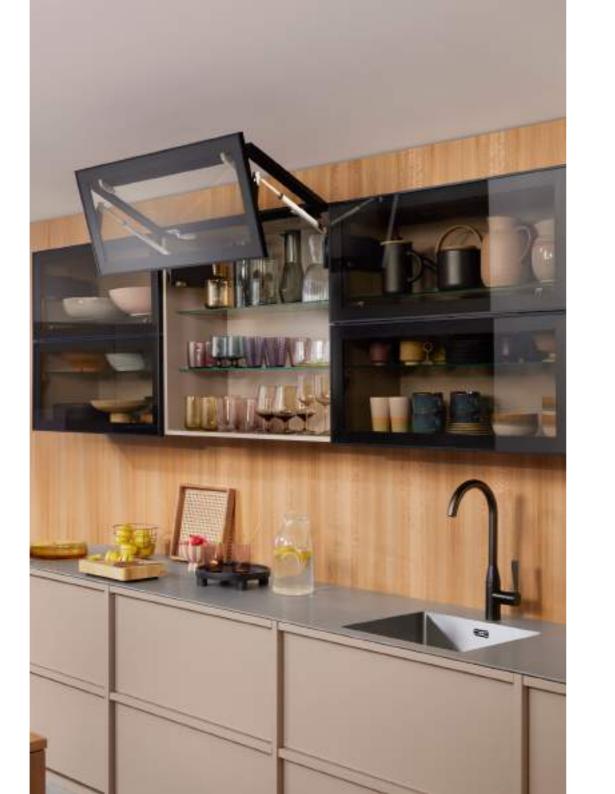

### Door Lift Systems

AVENTOS top lift systems keep overhead doors opening upwards not outwards; allowing for full access to the cabinet and a clear workspace.

#### **AVENTOS HF TOP**

AVENTOS HF top system for overhead cabinets with bi-folding fronts

Front folds up and out of your way

Easy access to glasses and dinnerware

#### **AVENTOS HK TOP**

AVENTOS HK top lift system for overhead cabinets with single panel fronts

Front pivots up and out of your way

Even heavy and wide fronts open and close with supreme ease

**Blum Organisation** 