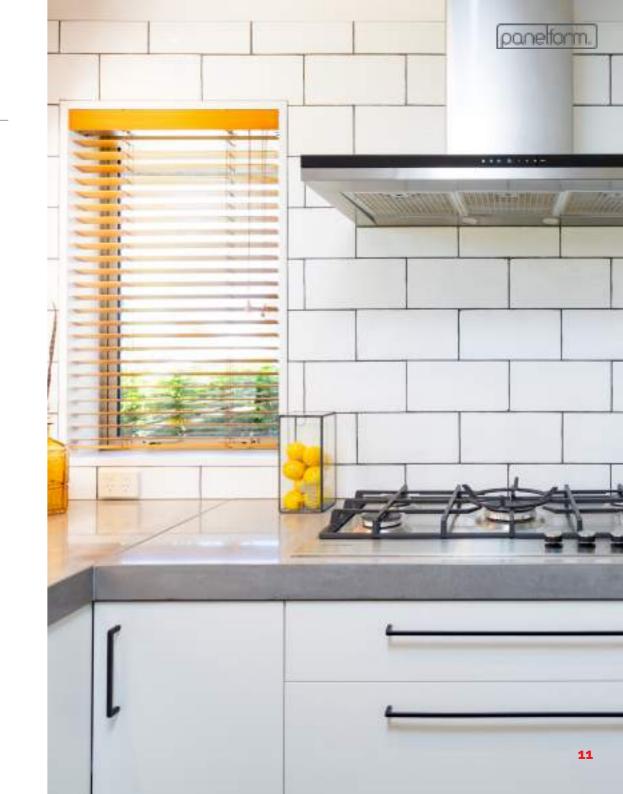

### Contemporary

Contemporary kitchen designs are clean and simple. They are functional and contain streamlined surfaces, often with a twist of traditional elements, creating warmth in the heart of your home.

### Contemporary

**Consistent Colour** 

**Stain Resistant** 

**Scratch Resistant** 

Hard Wearing

#### Contemporary