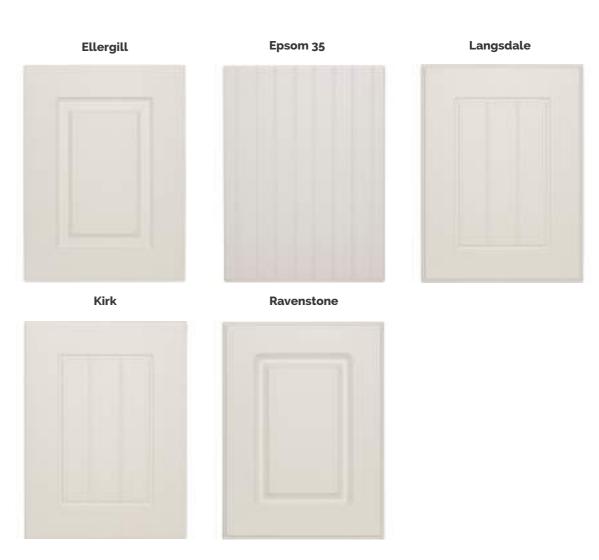

### **Traditional**

Traditional kitchen designs are sophisticated with distinct features, often complemented by traditional wooden door styles and a soft colour scheme, particularly suited to certain style homes where family and friends tend to gather with love.

**Consistent Colour** 

Stain Resistant

Scratch Resistant

High Quality Seamless Finishes

#### Traditional