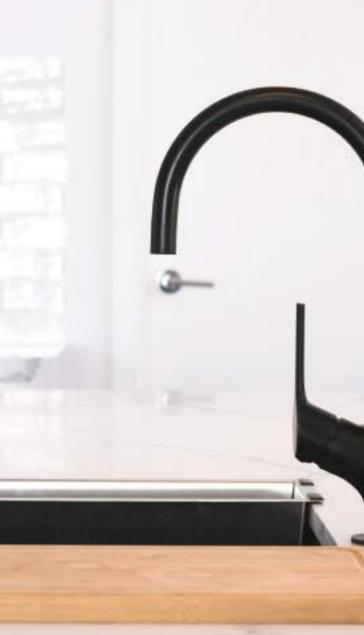

### **Taps**

Multiple Finish Options

Single Handle Controls

Contemporary & Modern Styles

#### Taps

Ion Brushed Nickel

**Cape Chrome** 

Percy

**Mason Swivel Black** 

LOSINLO