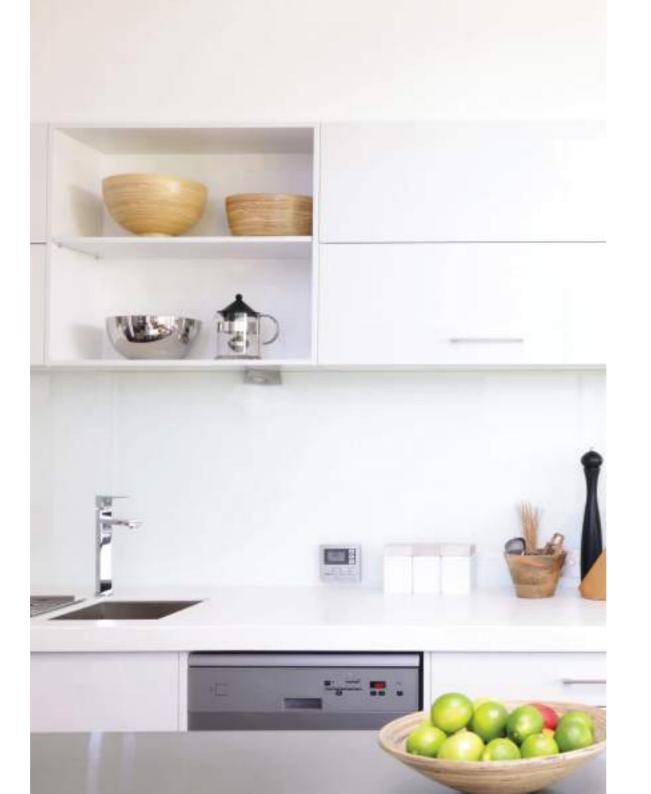

### Contemporary

Contemporary kitchen designs are clean and simple. They are functional and contain streamlined surfaces, often with a twist of traditional elements, creating warmth in the heart of your home.

### Contemporary

**Consistent Colour** 

**Stain Resistant** 

**Scratch Resistant** 

Hard Wearing

#### Contemporary