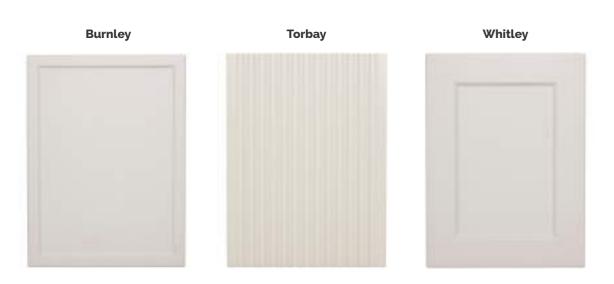

## Door Styles & Finishes

Contemporary

Modern

Traditional

DOOR STYLES & FINISHES

### Contemporary

Contemporary kitchen designs are clean and simple. They are functional and contain streamlined surfaces, often with a twist of traditional elements, creating warmth in the heart of your home.

#### Contemporary