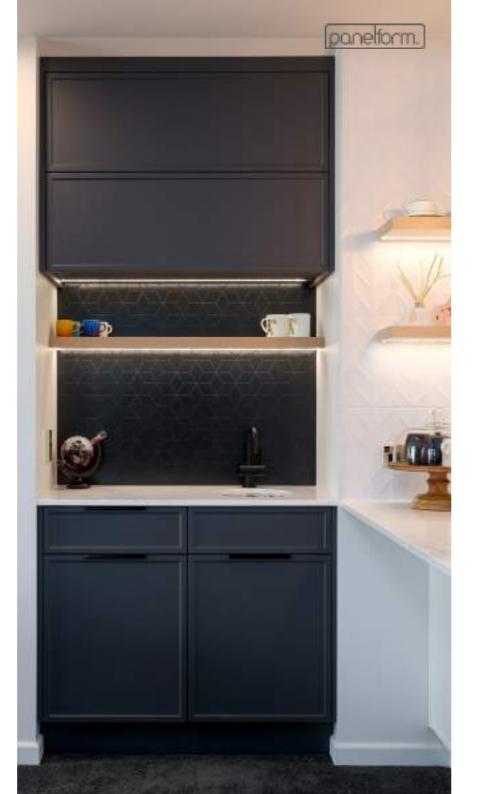

### Modern

Modern Kitchen designs are of a sleek nature, often incorporated with high gloss finishes. Add beautiful engineered surfaces and state of the art appliances to create a beautiful place to share with family and friends.

#### Modern

#### High Gloss & Matte Acrylics