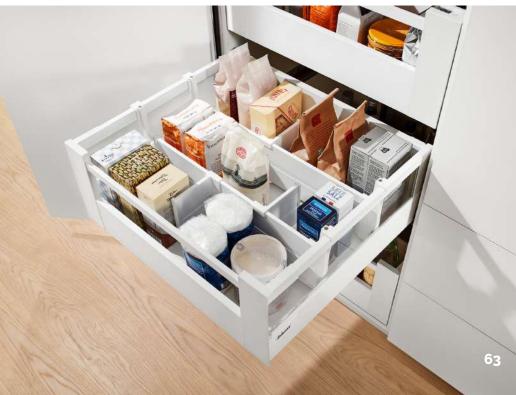

# SPACE TOWER LEGRABOX, TANDEMBOX, MERIVOBOX

Ample storage space for provisions of all kinds

Easy access from three sides

Quick removal from above

Easy to operate even when heavily laden

Optimal use of storage space with high and closed drawer sides

Comes in all heights, widths and depths to suit personal requirements

**AMBIA-LINE** 

AMBIA-LINE inner dividers provide clear visibility and organise interiors

Available in different widths, heights and depths

Easy removal of contents

ORGA-LINE

Available in different widths, heights and depths

Easy removal of contents