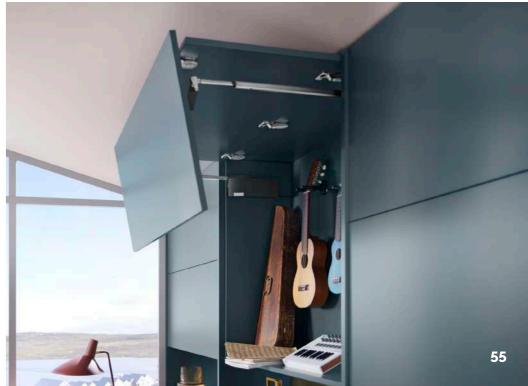

# Door Lift Systems

AVENTOS top lift systems keep overhead doors opening upwards not outwards; allowing for full access to the cabinet and a clear workspace.

**AVENTOS HF TOP** 

Front folds up and out of your way

Easy access to glasses and dinnerware

**AVENTOS HK TOP** 

AVENTOS HK top lift system for overhead cabinets with single panel fronts

Front pivots up and out of your way

Even heavy and wide fronts open and close with supreme ease