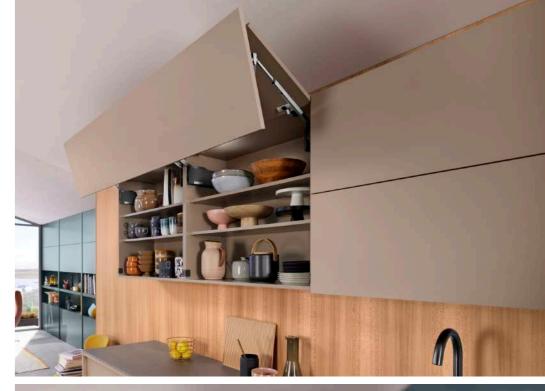

# Door Lift Systems

AVENTOS top lift systems keep overhead doors opening upwards not outwards; allowing for full access to the cabinet and a clear workspace.

**AVENTOS HF TOP** 

Front folds up and out of your way

Easy access to glasses and dinnerware

**AVENTOS HK TOP** 

AVENTOS HK top lift system for overhead cabinets with single panel fronts

Front pivots up and out of your way

Even heavy and wide fronts open and close with supreme ease