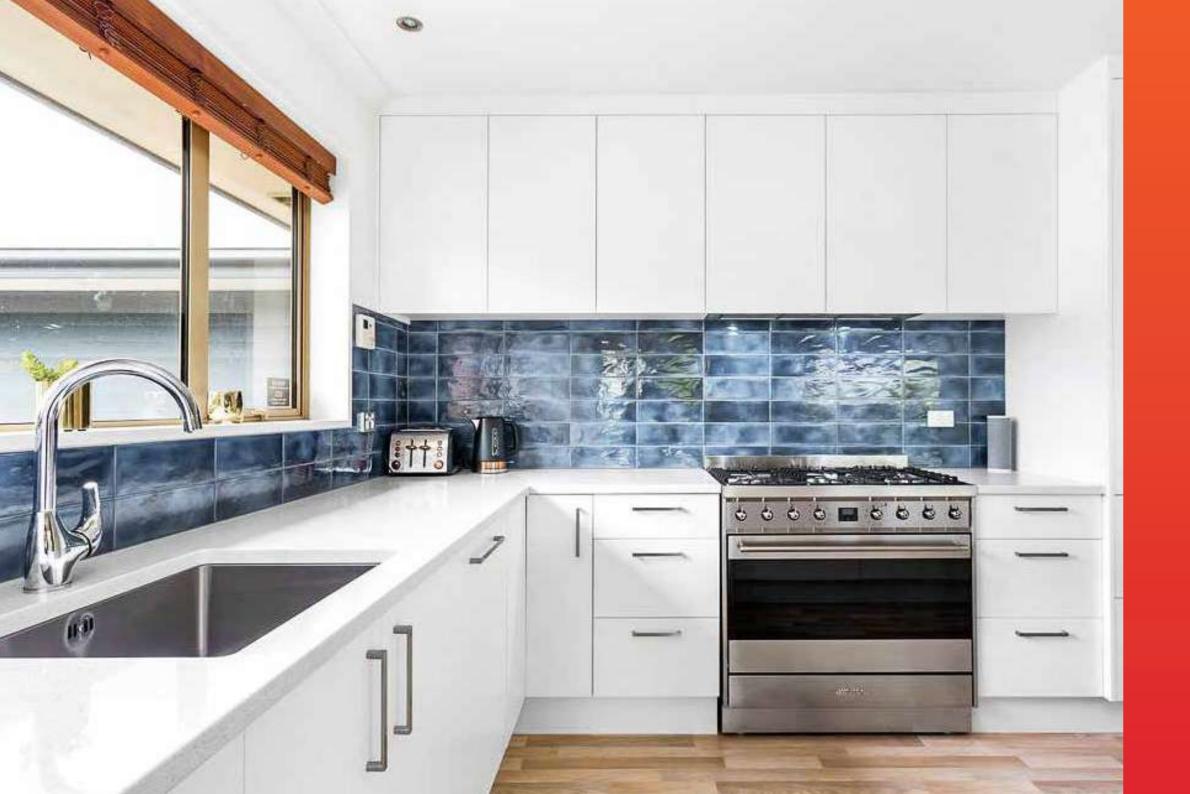

# Contemporary

Contemporary kitchen designs are clean and simple. They are functional and contain streamlined surfaces, often with a twist of traditional elements, creating warmth in the heart of your home.

# Contemporary

**Consistent Colour** 

**Stain Resistant** 

**Scratch Resistant** 

Hard Wearing