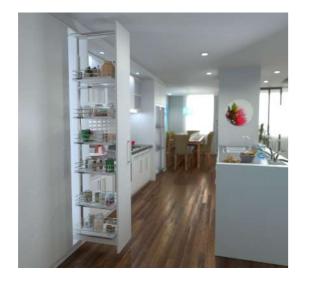

# Organisation

A beautiful new Kitchen should also work with how you live. Our standard self-closing hardware will change the way you interact with your new doors and drawers. Roll-out bins and shelves will add ease of access and create new organisation and storage opportunities. These components are built to maximise storage and accessibility regardless of the layout of your cabinets. Drawer organisers will complete the task by providing a place for everything and will help keep everything in its place. The following pages will provide some ideas to begin exploring options with your Dream Doors Designer.

# Organisers

Rollout

Soft Close

Self Closing

Rotating

**Plastic Cutlery Trays** 

Giamo Revolving 270°

Stainless Cutlery Organiser

**Giamo Magic** 

**Anti Slip Matting** 

Giamo Duplo

04

Giamo Side Mounted Pull Out

**Salice Wind Overhead Lift** 

**Giamo Pantry** 

**Cinetto Bifold Door Hardware** 

**ALUNAN T Slimwall Soft Close Drawers** 

Tanova FLEX Kitchen Waste Bin System