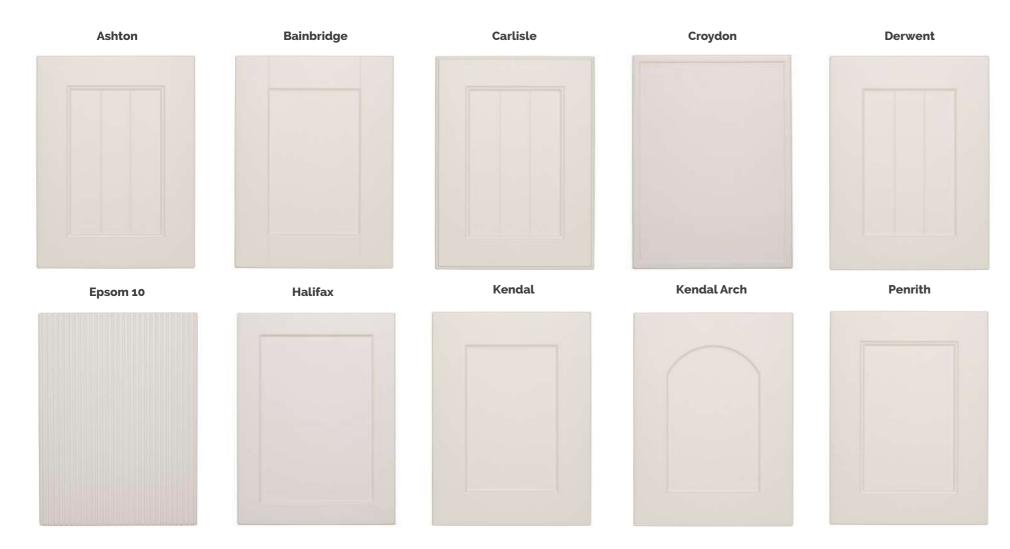

# **Traditional**

Traditional kitchen designs are sophisticated with distinct features, often complemented by traditional wooden door styles and a soft colour scheme, particularly suited to certain style homes where family and friends tend to gather with love.

**Consistent Colour** 

Stain Resistant

Scratch Resistant

High Quality Seamless Finishes

#### Traditional