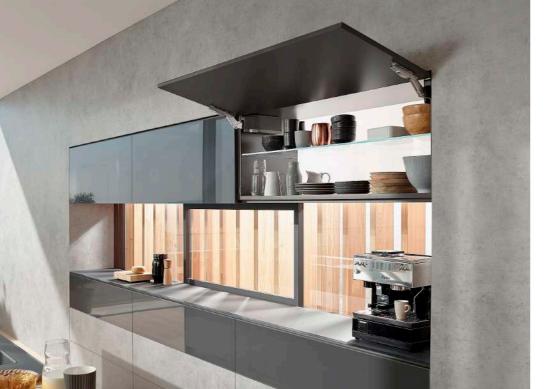

# Door Lift Systems

AVENTOS top lift systems keep overhead doors opening upwards not outwards; allowing for full access to the cabinet and a clear workspace.

**AVENTOS HF TOP** 

Front folds up and out of your way

Easy access to glasses and dinnerware

**AVENTOS HK TOP** 

AVENTOS HK top lift system for overhead cabinets with single panel fronts

Front pivots up and out of your way

Even heavy and wide fronts open and close with supreme ease