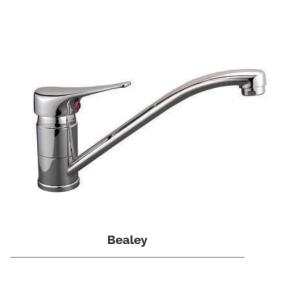

# **Taps**

Multiple Finish Options

Single Handle Controls

Contemporary & Modern Styles

#### Taps

Ion Brushed Nickel

Cape Chrome

Percy

#### Taps

**Mason Swivel Black** 

LOSINLO