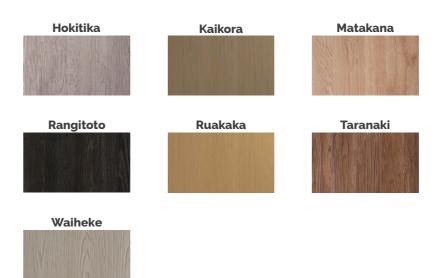

#### Vinyl Wrap

| Alabaster Satin          | Arctic White          | Atmoss               | Baikal         | Black              | Black Painted<br>Oak    | Brulee          |
|--------------------------|-----------------------|----------------------|----------------|--------------------|-------------------------|-----------------|
| Bullet                   | Clamshell<br>Satin    | Cloud White          | Cognac Oak     | Designer White     | Designer White<br>Satin | French<br>Navy  |
| Light Grey               | Lindberg Oak          | Mist Tusk            | NX White Satin | Onyx Grey          | Pearl Grey              | Platinum White  |
| Pitch Black Silk<br>Matt | Quarter<br>Lemongrass | Sketch Silk<br>Matt  | Snowdrift      | Snowdrift<br>Satin | Spinifex<br>Satin       | Sugar Silk Matt |
| Triple<br>Duck Egg       | Warm<br>White Satin   | White Painted<br>Oak | White Satin    |                    |                         |                 |