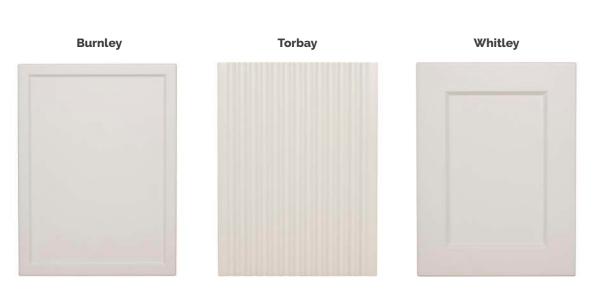

# **Traditional**

Traditional kitchen designs are sophisticated with distinct features, often complemented by traditional wooden door styles and a soft colour scheme, particularly suited to certain style homes where family and friends tend to gather with love.

**Consistent Colour** 

Stain Resistant

Scratch Resistant

High Quality Seamless Finishes

#### Traditional