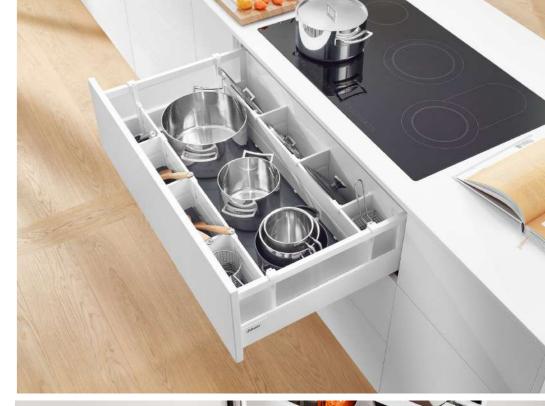

# Drawer Systems

Blum drawer systems bring practical functionality to everyday applications - beautifully organising furniture interiors throughout the home.

Ample space for provisions of all kinds

Available in different widths, heights and depths

# SPACE TOWER LEGRABOX, TANDEMBOX, MERIVOBOX

Ample storage space for provisions of all kinds

Easy access from three sides

Quick removal from above

Easy to operate even when heavily laden

Optimal use of storage space with high and closed drawer sides

Comes in all heights, widths and depths to suit personal requirements

**AMBIA-LINE** 

AMBIA-LINE inner dividers provide clear visibility and organise interiors

Available in different widths, heights and depths