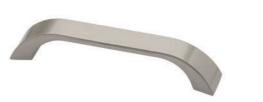

# Handles & Pulls

**Quality Hardware** 

Designs to Fit Any Style

A Full Range of Finish Options

Available in Multiple Length Options to Accommodate Different Door and Drawer Sizes

#### D Handles

**Glenda Brushed Nickel** 

**Evanda Brushed Nickel** 

**Anzio Brushed Nickel** 

**Glenda Brass** 

**Sarnen Matte White** 

#### D Handles

**Gadsby Antique Brass** 

**Gadsby Brushed Nickel** 

**Larino Brushed Nickel** 

Siena Matt Black

**Larino Brass** 

**Sarnen Brushed Anthracite** 

**Marcella Brushed Nickel** 