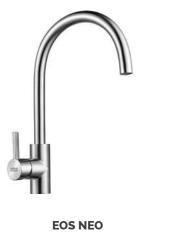

# **Taps**

Multiple Finish Options

Single Handle Controls

Contemporary & Modern Styles

#### Taps

Ion Brushed Nickel

Cape Chrome

Percy

#### Taps

**Mason Swivel Black** 

LOSINLO