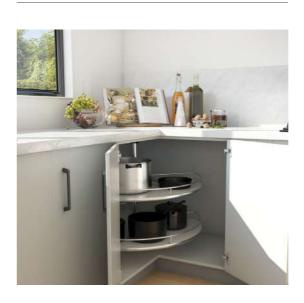

# Organisation

A beautiful new Kitchen should also work with how you live. Our standard self-closing hardware will change the way you interact with your new doors and drawers. Roll-out bins and shelves will add ease of access and create new organisation and storage opportunities. These components are built to maximise storage and accessibility regardless of the layout of your cabinets. Drawer organisers will complete the task by providing a place for everything and will help keep everything in its place. The following pages will provide some ideas to begin exploring options with your Dream Doors Designer.

# Organisers

Rollout

Soft Close

Self Closing

Rotating

**Plastic Cutlery Trays** 

Giamo Revolving 270°

Stainless Cutlery Organiser

**Giamo Magic** 

**Anti Slip Matting** 

Giamo Duplo

04

Giamo Side Mounted Pull Out

**Salice Wind Overhead Lift** 

**Giamo Pantry** 

**Cinetto Bifold Door Hardware** 