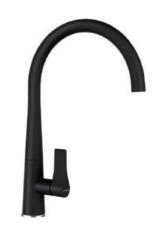

# **Taps**

Multiple Finish Options

Single Handle Controls

Contemporary & Modern Styles

#### Taps

Ion Brushed Nickel

Cape Chrome

Percy

#### Taps

**Mason Swivel Black** 

LOSINLO