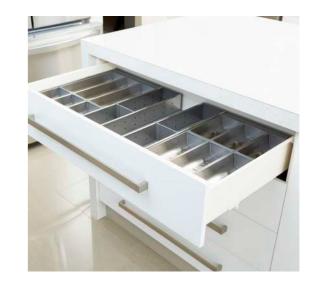

# Organisation

A beautiful new Kitchen should also work with how you live. Our standard self-closing hardware will change the way you interact with your new doors and drawers. Roll-out bins and shelves will add ease of access and create new organisation and storage opportunities. These components are built to maximise storage and accessibility regardless of the layout of your cabinets. Drawer organisers will complete the task by providing a place for everything and will help keep everything in its place. The following pages will provide some ideas to begin exploring options with your Dream Doors Designer.

Easy removal of contents

ORGA-LINE

Available in different widths, heights and depths

Easy removal of contents