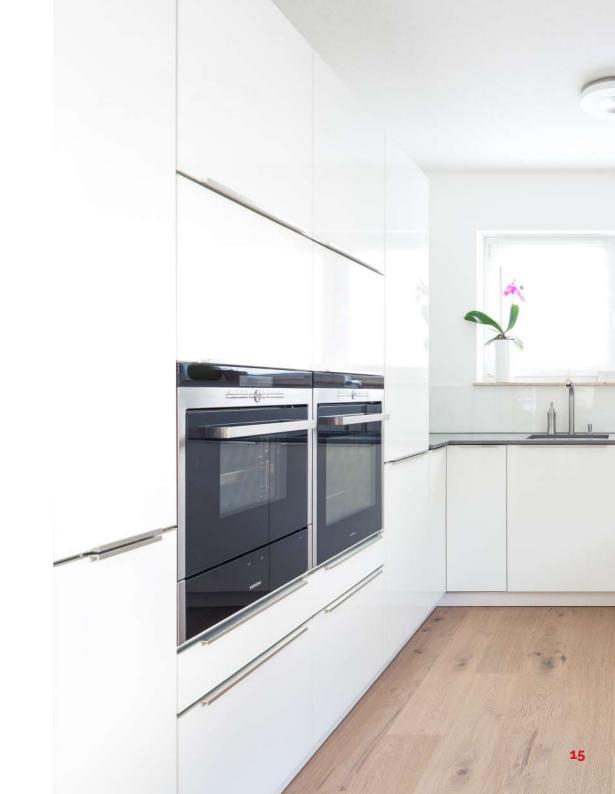

# Modern

Modern Kitchen designs are of a sleek nature, often incorporated with high gloss finishes. Add beautiful engineered surfaces and state of the art appliances to create a beautiful place to share with family and friends.

## Modern

**Consistent Colour** 

Stain Resistant

Easy Clean

High Quality Seamless Finishes