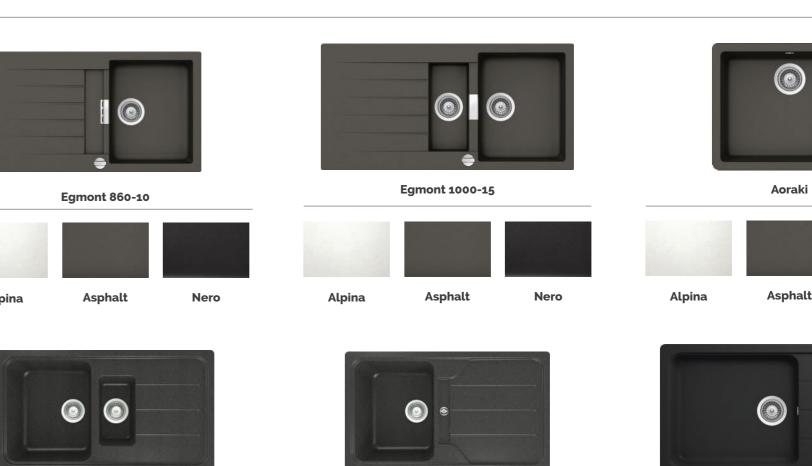

# Sinks

Commercial Grade Stainless Steel

**Granite Composites in** Multiple Colours

Undermount Options, Flush and Surface

**Latest Designs** 

#### Sinks

Kaikoura 1000-15

Kaikoura 860-10