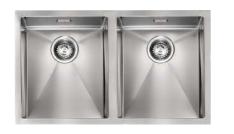

# Sinks

Commercial Grade Stainless Steel

**Granite Composites in** Multiple Colours

Undermount Options, Flush and Surface

**Latest Designs** 

#### Sinks

Nebraska 800-10

Nebraska 100-15

"" Our stainless steel sink range is available in multi sizes with varying tap options.

Please discuss with your Dream Doors kitchen designer.

Robiq 1 ½

Robiq 1 1/4