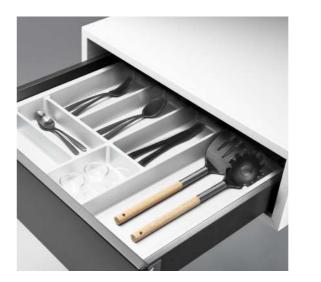

# Organisers

Rollout

Soft Close

Self Closing

Rotating

**Plastic Cutlery Trays** 

Giamo Revolving 270°

Stainless Cutlery Organiser