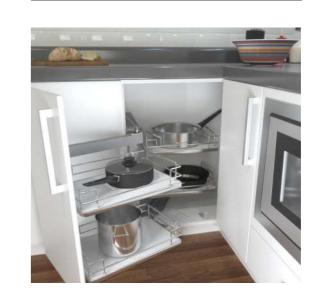

# Organisation

A beautiful new Kitchen should also work with how you live. Our standard self-closing hardware will change the way you interact with your new doors and drawers. Roll-out bins and shelves will add ease of access and create new organisation and storage opportunities. These components are built to maximise storage and accessibility regardless of the layout of your cabinets. Drawer organisers will complete the task by providing a place for everything and will help keep everything in its place. The following pages will provide some ideas to begin exploring options with your Dream Doors Designer.

# Organisers

Rollout

Soft Close

Self Closing

Rotating

**Plastic Cutlery Trays** 

Giamo Revolving 270°

Stainless Cutlery Organiser

**Giamo Magic** 

**Anti Slip Matting** 

Giamo Duplo

04

Giamo Side Mounted Pull Out

**Salice Wind Overhead Lift** 

**Giamo Pantry** 

**Cinetto Bifold Door Hardware** 