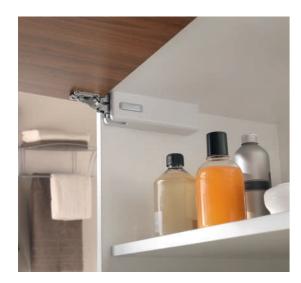

# Door Lift Systems

AVENTOS top lift systems keep overhead doors opening upwards not outwards; allowing for full access to the cabinet and a clear workspace.

**AVENTOS HF TOP** 

Front folds up and out of your way

Easy access to glasses and dinnerware

**AVENTOS HK TOP** 

AVENTOS HK top lift system for overhead cabinets with single panel fronts

Front pivots up and out of your way

Even heavy and wide fronts open and close with supreme ease