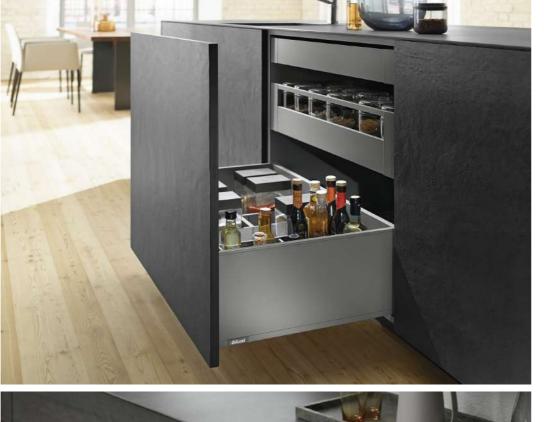

# SPACE TOWER LEGRABOX, TANDEMBOX, MERIVOBOX

Ample storage space for provisions of all kinds

Easy access from three sides

Quick removal from above

Easy to operate even when heavily laden

Optimal use of storage space with high and closed drawer sides

Comes in all heights, widths and depths to suit personal requirements

**AMBIA-LINE** 

AMBIA-LINE inner dividers provide clear visibility and organise interiors

Available in different widths, heights and depths

Easy removal of contents

ORGA-LINE

Available in different widths, heights and depths

Easy removal of contents