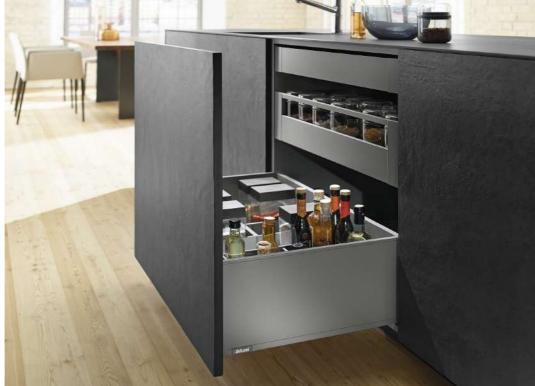

# SPACE TOWER LEGRABOX, TANDEMBOX, MERIVOBOX

Ample storage space for provisions of all kinds

Easy access from three sides

Quick removal from above

Easy to operate even when heavily laden

Optimal use of storage space with high and closed drawer sides

Comes in all heights, widths and depths to suit personal requirements

**AMBIA-LINE** 

AMBIA-LINE inner dividers provide clear visibility and organise interiors

Available in different widths, heights and depths

Easy removal of contents

ORGA-LINE

Available in different widths, heights and depths

Easy removal of contents