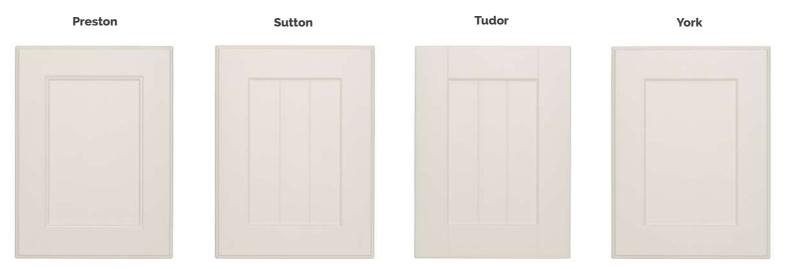

# **Traditional**

Traditional kitchen designs are sophisticated with distinct features, often complemented by traditional wooden door styles and a soft colour scheme, particularly suited to certain style homes where family and friends tend to gather with love.

**Consistent Colour** 

Stain Resistant

Scratch Resistant

High Quality Seamless Finishes

#### Traditional