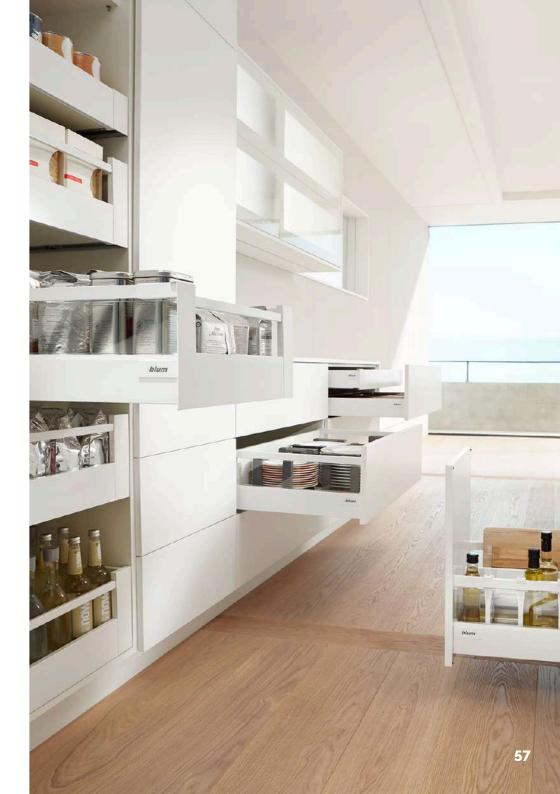

# Drawer Systems

Blum drawer systems bring practical functionality to everyday applications - beautifully organising furniture interiors throughout the home.

Ample space for provisions of all kinds

Available in different widths, heights and depths

#### **TANDEMBOX**

High back make stacking easy

Full extensions give you easy access to all contents

#### Ablum

MERIVOBOX

Ample space for provisions of all kinds

High back make stacking easy

Full extensions give you easy access to all contents