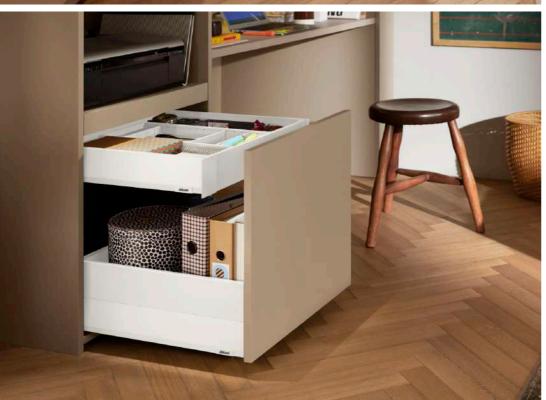

# Organisation

A beautiful new Kitchen should also work with how you live. Our standard self-closing hardware will change the way you interact with your new doors and drawers. Roll-out bins and shelves will add ease of access and create new organisation and storage opportunities. These components are built to maximise storage and accessibility regardless of the layout of your cabinets. Drawer organisers will complete the task by providing a place for everything and will help keep everything in its place. The following pages will provide some ideas to begin exploring options with your Dream Doors Designer.

#### Organisation

# Drawer Systems

Blum drawer systems bring practical functionality to everyday applications - beautifully organising furniture interiors throughout the home.

Ample space for provisions of all kinds

Available in different widths, heights and depths

#### **TANDEMBOX**

High back make stacking easy

Full extensions give you easy access to all contents

#### Ablum

MERIVOBOX

Ample space for provisions of all kinds

High back make stacking easy

Full extensions give you easy access to all contents