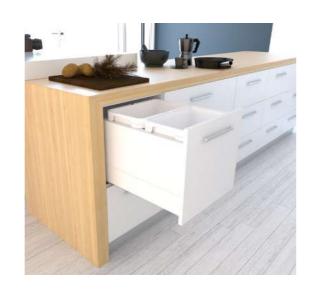

# SPACE TOWER LEGRABOX, TANDEMBOX, MERIVOBOX

Ample storage space for provisions of all kinds

Easy access from three sides

Quick removal from above

Easy to operate even when heavily laden

Optimal use of storage space with high and closed drawer sides

Comes in all heights, widths and depths to suit personal requirements

**AMBIA-LINE** 

AMBIA-LINE inner dividers provide clear visibility and organise interiors

Available in different widths, heights and depths

Easy removal of contents

ORGA-LINE

Available in different widths, heights and depths

Easy removal of contents