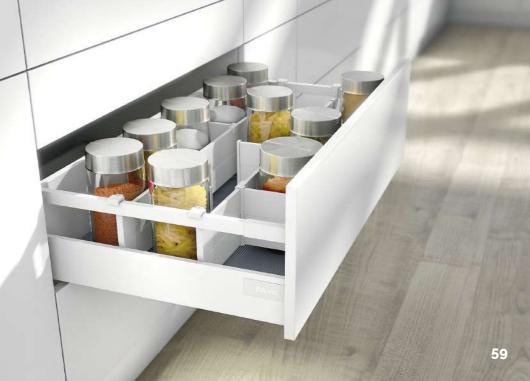

# SPACE TOWER LEGRABOX, TANDEMBOX, MERIVOBOX

Ample storage space for provisions of all kinds

Easy access from three sides

Quick removal from above

Easy to operate even when heavily laden

Optimal use of storage space with high and closed drawer sides

Comes in all heights, widths and depths to suit personal requirements

**AMBIA-LINE** 

AMBIA-LINE inner dividers provide clear visibility and organise interiors

Available in different widths, heights and depths

Easy removal of contents

ORGA-LINE

Available in different widths, heights and depths

Easy removal of contents