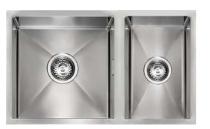

# Sinks

Commercial Grade Stainless Steel

**Granite Composites in** Multiple Colours

Undermount Options, Flush and Surface

**Latest Designs** 

#### Sinks

Nebraska 800-10

Nebraska 100-15

"" Our stainless steel sink range is available in multi sizes with varying tap options.

Please discuss with your Dream Doors kitchen designer.

Robiq 1 ½

Robiq 1 1/4

**Robiq Whisper Gunmetal** 

**Robiq Double** 

**Robiq Single** 

**Gusto 600 Sink Station Brass** 

Fixtures, the Final Touch