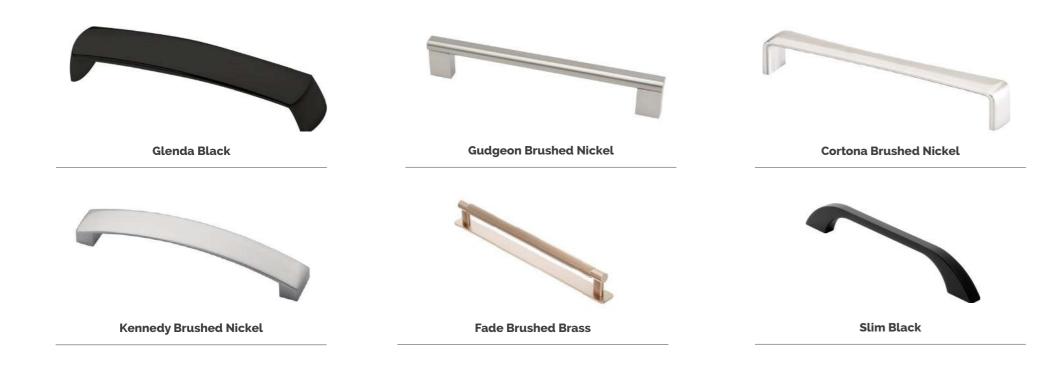

# Handles & Pulls

**Quality Hardware** 

Designs to Fit Any Style

A Full Range of Finish Options

Available in Multiple Length Options to Accommodate Different Door and Drawer Sizes

#### D Handles

**Glenda Brushed Nickel** 

**Evanda Brushed Nickel** 

**Anzio Brushed Nickel** 

**Glenda Brass** 

**Sarnen Matte White** 

#### D Handles

**Gadsby Antique Brass** 

**Gadsby Brushed Nickel** 

**Larino Brushed Nickel** 

Siena Matt Black

**Larino Brass** 

**Sarnen Brushed Anthracite** 

**Marcella Brushed Nickel** 

Marcella Brushed Anthracite

Fold Handle Inox Look

Pescara Brushed Nickel

Pescara Black Chrome