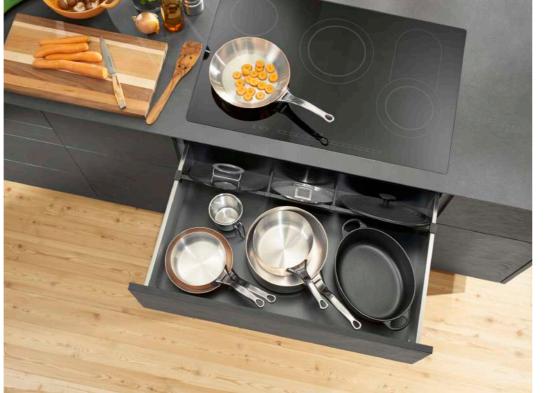

# Drawer Systems

Blum drawer systems bring practical functionality to everyday applications - beautifully organising furniture interiors throughout the home.

Ample space for provisions of all kinds

Available in different widths, heights and depths

#### **TANDEMBOX**

High back make stacking easy

Full extensions give you easy access to all contents

#### Ablum

MERIVOBOX

Ample space for provisions of all kinds

High back make stacking easy

Full extensions give you easy access to all contents

# SPACE TOWER LEGRABOX, TANDEMBOX, MERIVOBOX

Ample storage space for provisions of all kinds

Easy access from three sides

Quick removal from above

Easy to operate even when heavily laden

Optimal use of storage space with high and closed drawer sides