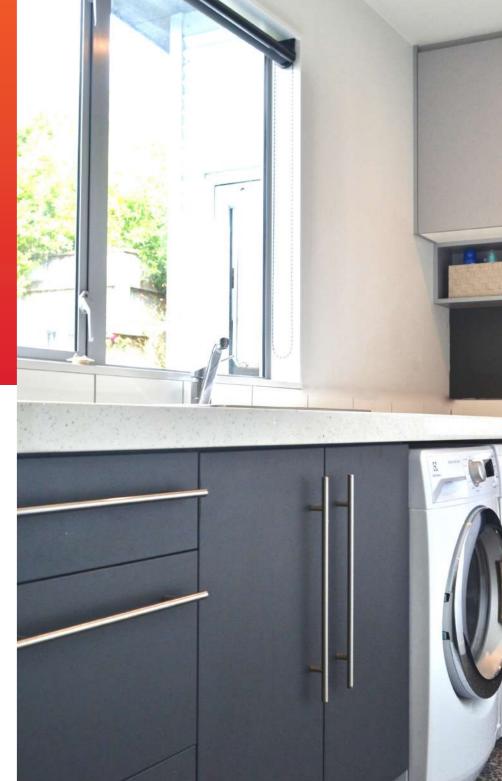

## Laundries

Coordinate Colours & Styles to Complement your Kitchen

# **Build the Look**

Door - Rural Oak Wash Timber

**Drawers - Bayleaf** 

**Engineered Stone Benchtop - Franz Joseph** 

Door Handles - Slim Inox

**Drawer Handls - Blaze Inox** 

## **Build the Look**

**Doors - Carbon** 

**Engineered Stone Benchtop - Coronet Peak** 

Sink - Egmont in Asphalt

Door Handle - Dunstall

Tap - Mason Swivel Black

Happy Families, One Kitchen At A Time