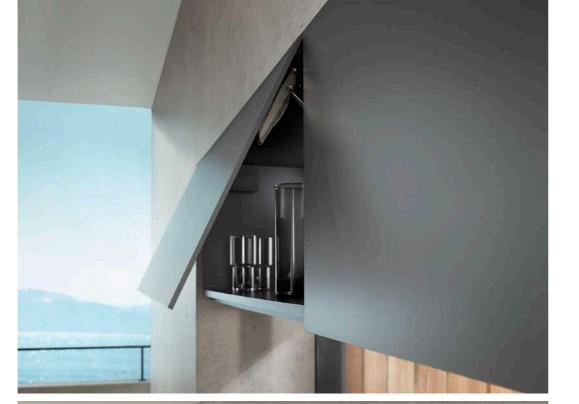

# Door Lift Systems

AVENTOS top lift systems keep overhead doors opening upwards not outwards; allowing for full access to the cabinet and a clear workspace.

**AVENTOS HF TOP** 

Front folds up and out of your way

Easy access to glasses and dinnerware

**AVENTOS HK TOP** 

AVENTOS HK top lift system for overhead cabinets with single panel fronts

Front pivots up and out of your way

Even heavy and wide fronts open and close with supreme ease