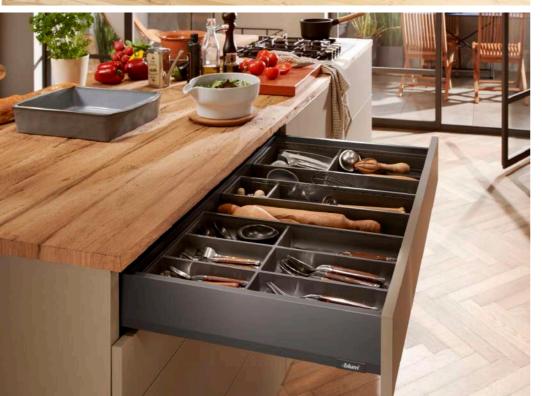

# Drawer Systems

Blum drawer systems bring practical functionality to everyday applications - beautifully organising furniture interiors throughout the home.

Ample space for provisions of all kinds

Available in different widths, heights and depths

#### **TANDEMBOX**

High back make stacking easy

Full extensions give you easy access to all contents

# SPACE TOWER LEGRABOX, TANDEMBOX, MERIVOBOX

Ample storage space for provisions of all kinds

Easy access from three sides

Quick removal from above

Easy to operate even when heavily laden

Optimal use of storage space with high and closed drawer sides