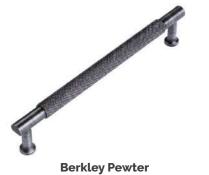

# Handles & Pulls

**Quality Hardware** 

Designs to Fit Any Style

A Full Range of Finish Options

Available in Multiple Length Options to Accommodate Different Door and Drawer Sizes

#### Pull Handles

**Edge Straight** 

**Tirane Brushed Nickel** 

**Ezi-Venice Anodised** 

38