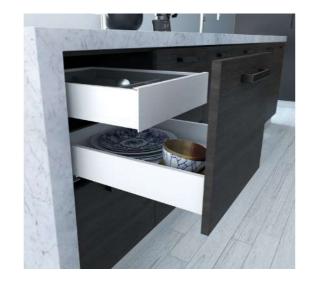

# Drawer Systems

Blum drawer systems bring practical functionality to everyday applications - beautifully organising furniture interiors throughout the home.

Ample space for provisions of all kinds

Available in different widths, heights and depths

#### **TANDEMBOX**

High back make stacking easy

Full extensions give you easy access to all contents

#### Ablum

MERIVOBOX

Ample space for provisions of all kinds

High back make stacking easy

Full extensions give you easy access to all contents