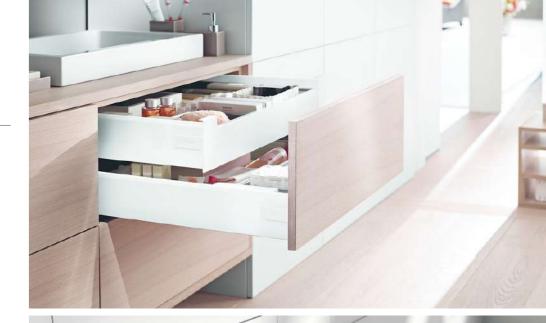

# Drawer Systems

Blum drawer systems bring practical functionality to everyday applications - beautifully organising furniture interiors throughout the home.

Ample space for provisions of all kinds

Available in different widths, heights and depths

#### **TANDEMBOX**

High back make stacking easy

Full extensions give you easy access to all contents

#### Ablum

MERIVOBOX

Ample space for provisions of all kinds

High back make stacking easy

Full extensions give you easy access to all contents