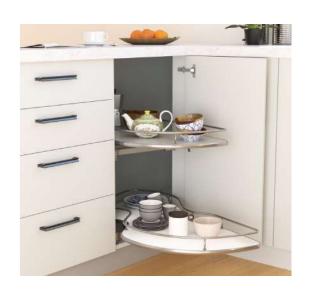

# Organisation

A beautiful new Kitchen should also work with how you live. Our standard self-closing hardware will change the way you interact with your new doors and drawers. Roll-out bins and shelves will add ease of access and create new organisation and storage opportunities. These components are built to maximise storage and accessibility regardless of the layout of your cabinets. Drawer organisers will complete the task by providing a place for everything and will help keep everything in its place. The following pages will provide some ideas to begin exploring options with your Dream Doors Designer.

#### Organisation