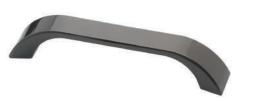

# Handles & Pulls

**Quality Hardware** 

Designs to Fit Any Style

A Full Range of Finish Options

Available in Multiple Length Options to Accommodate Different Door and Drawer Sizes

#### D Handles

**Glenda Brushed Nickel** 

**Evanda Brushed Nickel** 

**Anzio Brushed Nickel** 

**Glenda Brass** 

**Sarnen Matte White** 

#### D Handles

**Gadsby Antique Brass** 

**Gadsby Brushed Nickel** 

**Larino Brushed Nickel** 

Siena Matt Black

**Larino Brass** 

**Sarnen Brushed Anthracite** 

**Marcella Brushed Nickel** 