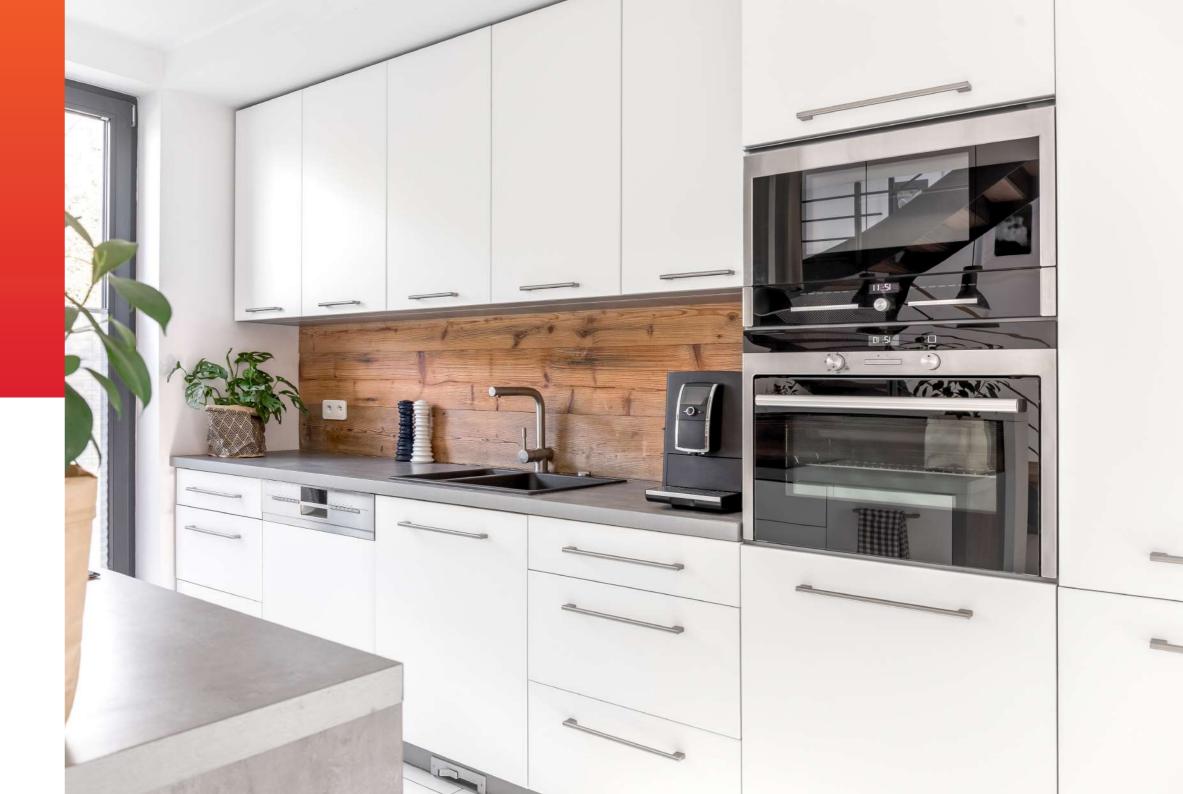

# Modern

Modern Kitchen designs are of a sleek nature, often incorporated with high gloss finishes. Add beautiful engineered surfaces and state of the art appliances to create a beautiful place to share with family and friends.

## Modern

**Consistent Colour** 

Stain Resistant

Easy Clean

High Quality Seamless Finishes