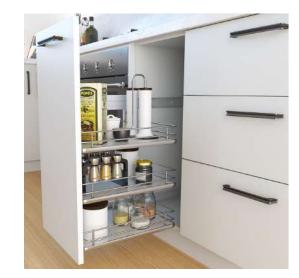

# Organisation

A beautiful new Kitchen should also work with how you live. Our standard self-closing hardware will change the way you interact with your new doors and drawers. Roll-out bins and shelves will add ease of access and create new organisation and storage opportunities. These components are built to maximise storage and accessibility regardless of the layout of your cabinets. Drawer organisers will complete the task by providing a place for everything and will help keep everything in its place. The following pages will provide some ideas to begin exploring options with your Dream Doors Designer.

# Organisers

Rollout

Soft Close

Self Closing

Rotating

**Plastic Cutlery Trays** 

Giamo Revolving 270°

Stainless Cutlery Organiser

**Giamo Magic** 

**Anti Slip Matting** 

Giamo Duplo

04

Giamo Side Mounted Pull Out

**Salice Wind Overhead Lift** 

**Giamo Pantry** 

**Cinetto Bifold Door Hardware** 

**ALUNAN T Slimwall Soft Close Drawers** 

Tanova FLEX Kitchen Waste Bin System