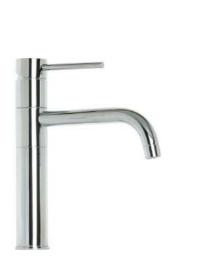

# **Taps**

Multiple Finish Options

Single Handle Controls

Contemporary & Modern Styles

#### Taps

Ion Brushed Nickel

Cape Chrome

Percy

#### Taps

**Mason Swivel Black** 

LOSINLO