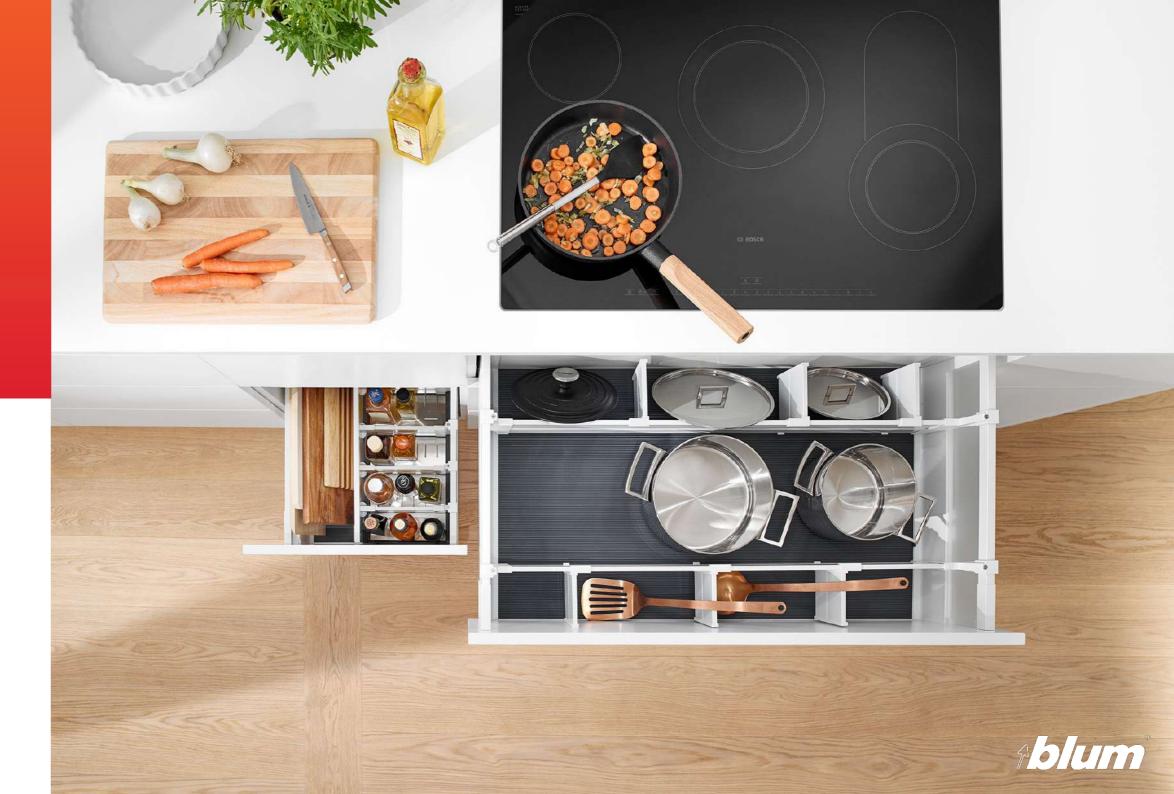

# Organisation

A beautiful new Kitchen should also work with how you live. Our standard self-closing hardware will change the way you interact with your new doors and drawers. Roll-out bins and shelves will add ease of access and create new organisation and storage opportunities. These components are built to maximise storage and accessibility regardless of the layout of your cabinets. Drawer organisers will complete the task by providing a place for everything and will help keep everything in its place. The following pages will provide some ideas to begin exploring options with your Dream Doors Designer.

## Blum

Dream Doors aligns itself with the worlds most trusted suppliers, to deliver solutions that best meet your needs.

Kitchens have to withstand the rigours of everyday use. So it's important that they not only look good but are practical too. Blum have been investigating the needs of kitchen users around the globe for years and are continuously coming up with new ideas on how to make modern kitchens even more practical.

# Drawer Systems

Blum drawer systems bring practical functionality to everyday applications - beautifully organising furniture interiors throughout the home.

Ample space for provisions of all kinds

Available in different widths, heights and depths

# SPACE TOWER LEGRABOX, TANDEMBOX, MERIVOBOX

Ample storage space for provisions of all kinds

Easy access from three sides

Quick removal from above

Easy to operate even when heavily laden

Optimal use of storage space with high and closed drawer sides

Comes in all heights, widths and depths to suit personal requirements

**AMBIA-LINE** 

AMBIA-LINE inner dividers provide clear visibility and organise interiors

Available in different widths, heights and depths

Easy removal of contents

ORGA-LINE

Available in different widths, heights and depths

Easy removal of contents