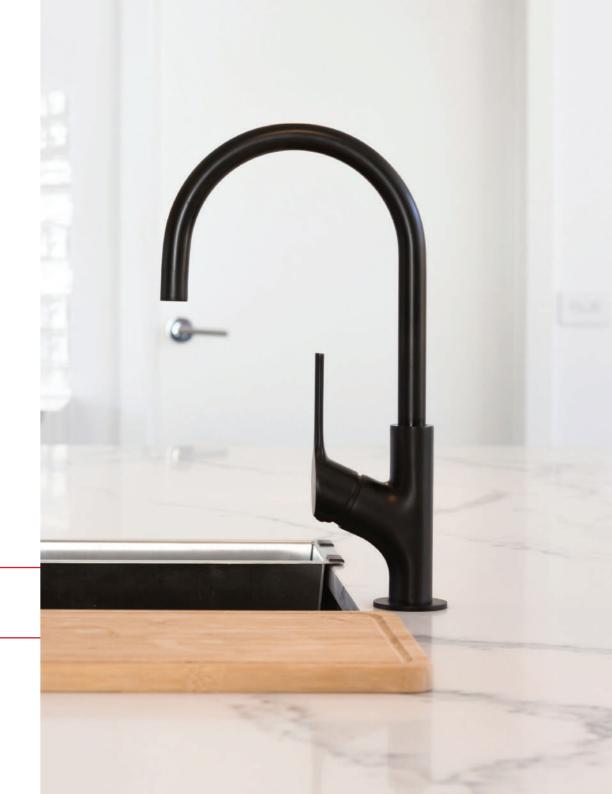

# **Taps**

Multiple Finish Options

Single Handle Controls

Contemporary & Modern Styles

#### Taps

Ion Brushed Nickel

Cape Chrome

Percy

#### Taps

**Mason Swivel Black** 

LOSINLO