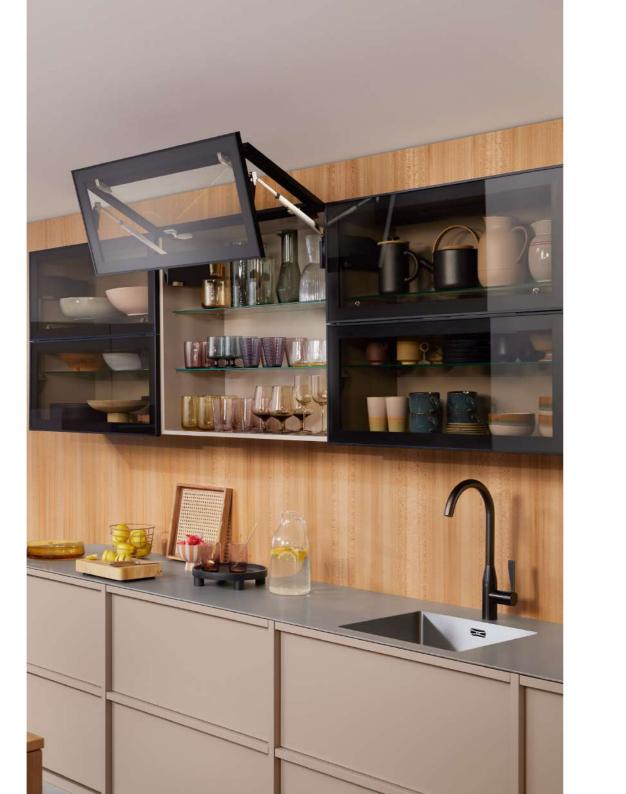

# Door Lift Systems

AVENTOS top lift systems keep overhead doors opening upwards not outwards; allowing for full access to the cabinet and a clear workspace.

**AVENTOS HF TOP** 

Front folds up and out of your way

Easy access to glasses and dinnerware

**AVENTOS HK TOP** 

AVENTOS HK top lift system for overhead cabinets with single panel fronts

Front pivots up and out of your way

Even heavy and wide fronts open and close with supreme ease