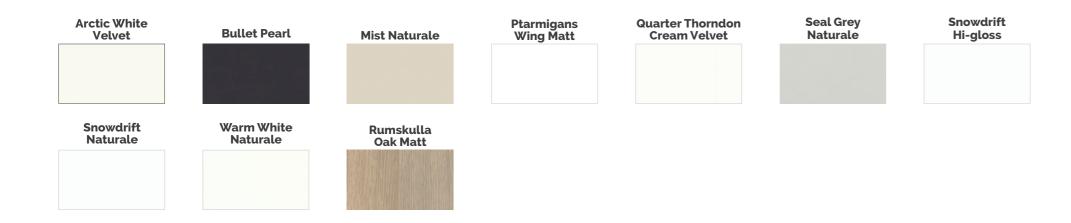

#### Melamine - Laser Edge Finish - Value Range

Arctic White Velvet

Baikal Naturale

Ptarmigans Wing Matt

Seal Grey Naturale

Seal Grey Naturale

Warm White Naturale

Rumskulla Oak Matt